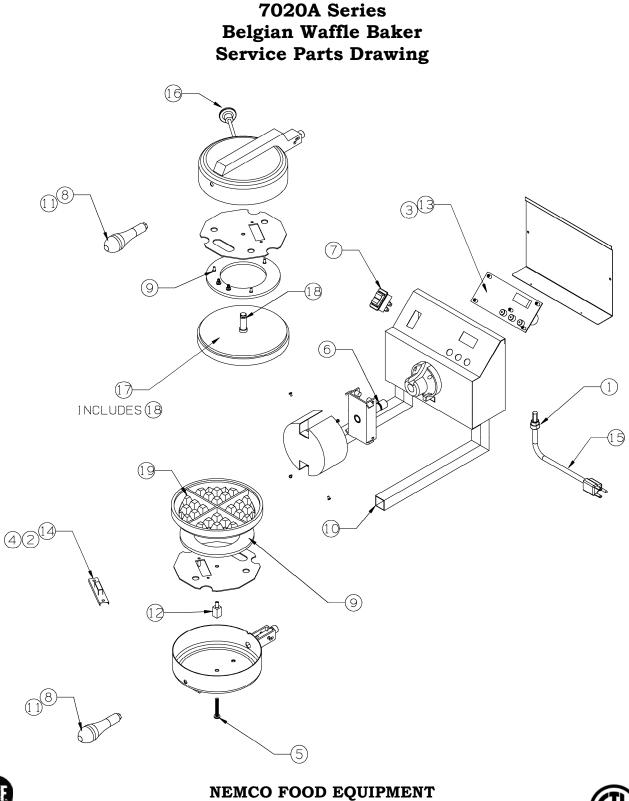

### 7020A Series - Belgian Waffle Baker Service Parts

| NO.         PART NUMBER         DESCRIPTION         S         -208         -S208         -240         -5240         -1         -1         1         1         1         1         1         1         1         1         1         1         1         1         1         1         1         1         1         1         1         1         1         1         1         1         1         1         1         1         1         1         1         1         1         1         1         1         1         1         1         1         1         1         1         1         1         1         1         1         1         1         1         1         1         1         1         1         1         1         1         1         1         1         1         1         1         1         1         1         1         1         1         1         1         1         1         1         1         1         1         1         1         1         1         1         1         1         1         1         1         1         1         1         1         1         1                                                                                                                                                                                                                | SERVICE PARTS |             |                                   |         | QUANTITY AND DASH NUMBER |      |       |      |       |    |     |       |        |  |
|----------------------------------------------------------------------------------------------------------------------------------------------------------------------------------------------------------------------------------------------------------------------------------------------------------------------------------------------------------------------------------------------------------------------------------------------------------------------------------------------------------------------------------------------------------------------------------------------------------------------------------------------------------------------------------------------------------------------------------------------------------------------------------------------------------------------------------------------------------------------------------------------------------------------------------------------------------------------------------------------------------------------------------------------------------------------------------------------------------------------------------------------------------------------------------------------------------------------------------------------------------------------------------------------------------------------------------------|---------------|-------------|-----------------------------------|---------|--------------------------|------|-------|------|-------|----|-----|-------|--------|--|
| 2         45741         COTTER PIN         2         2         2         2         2         2         2         2         2         2         2         2         2         2         2         2         2         2         2         2         2         2         2         2         2         2         2         2         2         2         2         2         2         2         2         2         2         2         2         2         2         2         2         2         2         2         2         2         2         2         2         2         2         2         2         2         2         2         2         2         2         2         2         2         2         2         2         2         2         2         2         2         2         2         2         2         2         2         2         2         2         2         2         2         2         2         2         2         2         2         2         2         2         2         2         2         2         2         2         2 <th2< th=""> <th2< th="">         2         <t< td=""><td>NO.</td><td>PART NUMBER</td><td>DESCRIPTION</td><td></td><td>-S</td><td>-208</td><td>-S208</td><td>-240</td><td>-S240</td><td>-1</td><td>-1S</td><td>-1208</td><td>-1S208</td></t<></th2<></th2<> | NO.           | PART NUMBER | DESCRIPTION                       |         | -S                       | -208 | -S208 | -240 | -S240 | -1 | -1S | -1208 | -1S208 |  |
| 3       46060       NYLOCK NUT       4       4       4       4       4       4       4       4       4       4       4       4       4       4       4       4       4       4       4       4       4       4       4       4       4       4       4       4       4       4       4       4       4       4       4       4       4       4       4       4       4       4       4       4       4       4       4       4       4       4       4       4       4       4       4       4       4       4       4       4       4       4       4       4       4       4       4       4       4       4       4       4       4       4       4       4       4       4       4       4       4       4       4       4       4       4       4       4       4       4       4       4       4       4       4       4       4       4       4       4       4       4       4       4       4       4       4       4       4       4       4       4       4       4       4                                                                                                                                                                                                                                                                                                                                                 | 1             | 45375       | CORDGRIP                          | 1       | 1                        | 1    | 1     | 1    | 1     | 1  | 1   | 1     | 1      |  |
| 4       48303       SPRING       2       2       2       2       2       2       2       2       2       2       2       2       2       2       2       2       2       2       2       2       2       2       2       2       2       2       2       2       2       2       2       2       2       2       2       2       2       2       2       2       2       2       2       2       2       2       2       2       2       2       2       2       2       2       2       2       2       2       2       2       2       2       2       2       2       2       2       2       2       2       2       2       2       2       2       2       2       2       2       2       2       2       2       2       2       2       2       2       2       2       2       2       2       2       2       2       2       2       2       2       2       2       2       2       2       2       2       2       2       2       2       2       2       2       2 <th2< td=""><td>2</td><td>45741</td><td>COTTER PIN</td><td>2</td><td>2</td><td>2</td><td>2</td><td>2</td><td>2</td><td>2</td><td>2</td><td>2</td><td>2</td></th2<>                                                                                                                                                                                  | 2             | 45741       | COTTER PIN                        | 2       | 2                        | 2    | 2     | 2    | 2     | 2  | 2   | 2     | 2      |  |
| 5       46604       SCREW 1/4-20 X 1 3/4       1       1       1       1       1       1       1       1       1       1       1       1       1       1       1       1       1       1       1       1       1       1       1       1       1       1       1       1       1       1       1       1       1       1       1       1       1       1       1       1       1       1       1       1       1       1       1       1       1       1       1       1       1       1       1       1       1       1       1       1       1       1       1       1       1       1       1       1       1       1       1       1       1       1       1       1       1       1       1       1       1       1       1       1       1       1       1       1       1       1       1       1       1       1       1       1       1       1       1       1       1       1       1       1       1       1       1       1       1       1       1       1       1       1       1 </td <td>3</td> <td>46060</td> <td>NYLOCK NUT</td> <td>4</td>                                                                                                                                                                      | 3             | 46060       | NYLOCK NUT                        | 4       | 4                        | 4    | 4     | 4    | 4     | 4  | 4   | 4     | 4      |  |
| 6         45038         RETAINING RING         1         1         1         1         1         1         1         1         1         1         1         1         1         1         1         1         1         1         1         1         1         1         1         1         1         1         1         1         1         1         1         1         1         1         1         1         1         1         1         1         1         1         1         1         1         1         1         1         1         1         1         1         1         1         1         1         1         1         1         1         1         1         1         1         1         1         1         1         1         1         1         1         1         1         1         1         1         1         1         1         1         1         1         1         1         1         1         1         1         1         1         1         1         1         1         1         1         1         1         1 <th1< th=""> <th1< th=""> <th1< th=""></th1<></th1<></th1<>                                                                                                                                                                                             | 4             | 48303       | SPRING                            | 2       | 2                        | 2    | 2     | 2    | 2     | 2  | 2   | 2     | 2      |  |
| 7       47420       SWITCH       1       1       1       1       1       1       1       1       1       1       1       1       1       1       1       1       1       1       1       1       1       1       1       1       1       1       1       1       1       1       1       1       1       1       1       1       1       1       1       1       1       1       1       1       1       1       1       1       1       1       1       1       1       1       1       1       1       1       1       1       1       1       1       1       1       1       1       1       1       1       1       1       1       1       1       1       1       1       1       1       1       1       1       1       1       1       1       1       1       1       1       1       1       1       1       1       1       1       1       1       1       1       1       1       1       1       1       1       1       1       1       1       1       1       1 <th1< td=""><td>5</td><td>46604</td><td>SCREW 1/4-20 X 1 3/4</td><td>1</td><td>1</td><td>1</td><td>1</td><td>1</td><td>1</td><td>1</td><td>1</td><td>1</td><td>1</td></th1<>                                                                                                                                                                        | 5             | 46604       | SCREW 1/4-20 X 1 3/4              | 1       | 1                        | 1    | 1     | 1    | 1     | 1  | 1   | 1     | 1      |  |
| 1         1         1         1         1         1         1         1         1         1         1         1         1         1         1         1         1         1         1         1         1         1         1         1         1         1         1         1         1         1         1         1         1         1         1         1         1         1         1         1         1         1         1         1         1         1         1         1         1         1         1         1         1         1         1         1         1         1         1         1         1         1         1         1         1         1         1         1         1         1         1         1         1         1         1         1         1         1         1         1         1         1         1         1         1         1         1         1         1         1         1         1         1         1         1         1         1         1         1         1         1         1         1         1         1         1         1                                                                                                                                                                                                                                  | 6             | 45038       | RETAINING RING                    | 1       | 1                        | 1    | 1     | 1    | 1     | 1  | 1   | 1     | 1      |  |
| 9         77036-2         ELEMENT, 120V, 490W         2         2         -         -         -         2         2         -         -         -         2         2         -         -         -         2         2         -         -         -         2         2         2         -         -         -         2         2         2         -         -         -         2         2         2         2         2         2         2         2         2         2         2         2         2         2         2         2         2         2         2         2         2         2         2         2         2         2         2         2         2         2         2         2         2         2         2         2         2         2         2         2         2         2         2         2         2         2         2         2         2         2         2         2         2         2         2         2         2         2         2         2         2         2         2         2         2         2         2         2         2         2         2 <td>7</td> <td>47420</td> <td>SWITCH</td> <td>1</td>                                                            | 7             | 47420       | SWITCH                            | 1       | 1                        | 1    | 1     | 1    | 1     | 1  | 1   | 1     | 1      |  |
| 9         77122-2         ELEMENT, 240V, 490W         ·         ·         ·         ·         ·         2         2         ·         ·         ·         ·         ·         ·         ·         ·         ·         ·         ·         ·         ·         ·         ·         ·         ·         ·         ·         ·         ·         ·         ·         ·         ·         ·         ·         ·         ·         ·         ·         ·         ·         ·         ·         ·         ·         ·         ·         ·         ·         ·         ·         ·         ·         ·         ·         ·         ·         ·         ·         ·         ·         ·         ·         ·         ·         ·         ·         ·         ·         ·         ·         ·         ·         ·         ·         ·         ·          11         77112         WASHER, INSULATING         2         2         2         2         2         2         2         2         2         2         2         2         2         2         2         2         2         2         2         2         2         2                                                                                                                                                                                                                 | 8             | 77020       | SPRING HANDLE                     | 2       | 2                        | 2    | 2     | 2    | 2     | 2  | 2   | 2     | 2      |  |
| 77204-2         ELEMENT, 208V 490W         .         .         2         2         .         .         .         2         2         2         2         2         2         2         2         2         2         2         2         2         2         2         2         2         2         2         2         2         2         2         2         2         2         2         2         2         2         2         2         2         2         2         2         2         2         2         2         2         2         2         2         2         2         2         2         2         2         2         2         2         2         2         2         2         2         2         2         2         2         2         2         2         2         2         2         2         2         2         2         2         2         2         2         2         2         2         2         2         2         2         2         2         2         2         2         2         2         2         2         2         2         2 <th2< th=""> <th2< th=""></th2<></th2<>                                                                                                                                                                                                 | 9             | 77036-2     | ELEMENT, 120V, 490W               | 2       | 2                        | -    | -     | -    | -     | 2  | 2   | -     | -      |  |
| 10         45476         CAP PLUGS, LEGS         2         2         2         2         2         2         2         2         2         2         2         2         2         2         2         2         2         2         2         2         2         2         2         2         2         2         2         2         2         2         2         2         2         2         2         2         2         2         2         2         2         2         2         2         2         2         2         2         2         2         2         2         2         2         2         2         2         2         2         2         2         2         2         2         2         2         2         2         2         2         2         2         2         2         2         2         2         2         2         2         2         2         2         2         2         2         2         2         2         2         2         2         2         2         2         2         2         2         2         2         2         2 <th2< th=""></th2<>                                                                                                                                                                                                               |               | 77122-2     | ELEMENT, 240V, 490W               | -       | -                        | -    | -     | 2    | 2     | -  | -   | -     | -      |  |
| 11       77112       WASHER, INSULATING       2       2       2       2       2       2       2       2       2       2       2       2       2       2       2       2       2       2       2       2       2       2       2       2       2       2       2       2       2       2       2       2       2       2       2       2       2       2       2       2       2       2       2       2       2       2       2       2       2       2       2       2       2       2       2       2       2       2       2       2       2       2       2       2       2       2       2       2       2       2       2       2       2       2       2       2       2       2       2       2       2       2       2       2       2       2       2       2       2       2       2       2       2       2       2       2       2       2       2       2       2       2       2       2       2       2       2       2       2       2       2 <th2< th="">       2       2       <th2< th=""></th2<></th2<>                                                                                                                                                                                                                                                                                                          |               | 77204-2     | ELEMENT, 208V 490W                | -       | -                        | 2    | 2     | -    | -     | -  | -   | 2     | 2      |  |
| 12         77217         STANDOFF         -         -         -         -         -         -         2         2         2         2         2         2         2         2         2         2         2         2         2         2         2         2         2         2         2         2         2         2         2         2         2         2         2         2         2         2         2         2         2         2         2         2         2         2         2         2         2         2         2         2         2         2         2         2         2         2         2         2         2         2         2         2         2         2         2         2         2         2         2         2         2         2         2         2         2         2         2         2         2         2         2         2         2         2         2         2         2         2         2         2         2         2         2         2         2         2         2         2         2         2         2         2         2         <                                                                                                                                                                                                                      | 10            | 45476       | CAP PLUGS, LEGS                   | 2       | 2                        | 2    | 2     | 2    | 2     | 2  | 2   | 2     | 2      |  |
| 13         48265-1         CONTROL BOARD         1         1         -         -         1         1         1         -         -         1         1         1         1         1         1         1         1         1         1         1         1         1         1         1         1         1         1         1         1         1         1         1         1         1         1         1         1         1         1         1         1         1         1         1         1         1         1         1         1         1         1         1         1         1         1         1         1         1         1         1         1         1         1         1         1         1         1         1         1         1         1         1         1         1         1         1         1         1         1         1         1         1         1         1         1         1         1         1         1         1         1         1         1         1         1         1         1         1         1         1         1         1         1                                                                                                                                                                                                                         | 11            | 77112       | WASHER, INSULATING                | 2       | 2                        | 2    | 2     | 2    | 2     | 2  | 2   | 2     | 2      |  |
| 13         48265-1240         CONTROL BOARD, 208/240V         -         -         1         1         1         1         1         1         1         1         1         1         1         1         1         1         1         1         1         1         1         1         1         1         1         1         1         1         1         1         1         1         1         1         1         1         1         1         1         1         1         1         1         1         1         1         1         1         1         1         1         1         1         1         1         1         1         1         1         1         1         1         1         1         1         1         1         1         1         1         1         1         1         1         1         1         1         1         1         1         1         1         1         1         1         1         1         1         1         1         1         1         1         1         1         1         1         1         1         1         1         1                                                                                                                                                                                                                      | 12            | 77217       | STANDOFF                          | -       | -                        | -    | -     | -    | -     | 2  | 2   | 2     | 2      |  |
| 48265-1240         CONTROL BOARD, 208/240V         -         -         1         1         1         1         -         -         1         1           14         77415         THERMISTOR         1         1         1         1         1         1         1         1         1         1         1         1         1         1         1         1         1         1         1         1         1         1         1         1         1         1         1         1         1         1         1         1         1         1         1         1         1         1         1         1         1         1         1         1         1         1         1         1         1         1         1         1         1         1         1         1         1         1         1         1         1         1         1         1         1         1         1         1         1         1         1         1         1         1         1         1         1         1         1         1         1         1         1         1         1         1         1         1         1<                                                                                                                                                                                                                | 13            | 48265-1     | CONTROL BOARD                     | 1       | 1                        | -    | -     | -    | -     | 1  | 1   | -     | -      |  |
| 15         46383         CORDSET, 120V         1         1         -         -         -         1         1         1         -         -         1         1         1         1         1         1         1         1         1         1         1         1         1         1         1         1         1         1         1         1         1         1         1         1         1         1         1         1         1         1         1         1         1         1         1         1         1         1         1         1         1         1         1         1         1         1         1         1         1         1         1         1         1         1         1         1         1         1         1         1         1         1         1         1         1         1         1         1         1         1         1         1         1         1         1         1         1         1         1         1         1         1         1         1         1         1         1         1         1         1         1         1         1                                                                                                                                                                                                                           |               | 48265-1240  | CONTROL BOARD, 208/240V           | -       | -                        | 1    | 1     | 1    | 1     | -  | -   | 1     | 1      |  |
| 15         46390         CORDSET, 208/240V         -         -         1         1         1         1         -         -         1         1           16         77117         KNOB, SLIDE LOCK, REMOVABLE GRID         2         2         2         2         2         2         2         2         2         2         2         2         2         2         2         2         2         2         2         2         2         2         2         2         2         2         2         2         2         2         2         2         2         2         2         2         2         2         2         2         2         2         2         2         2         2         2         1         1         1         1         1         1         1         1         1         1         1         1         1         1         1         1         1         1         1         1         1         1         1         1         1         1         1         1         1         1         1         1         1         1         1         1         1         1         1         1                                                                                                                                                                                                               | 14            | 77415       | THERMISTOR                        | 1       | 1                        | 1    | 1     | 1    | 1     | 1  | 1   | 1     | 1      |  |
| 46390         CORDSE I, 208/240V         -         -         1         1         1         1         -         -         1         1         1         1         -         -         1         1         1         1         1         1         1         1         1         1         1         1         1         1         1         1         1         1         1         1         1         1         1         1         1         1         1         1         1         1         1         1         1         1         1         1         1         1         1         1         1         1         1         1         1         1         1         1         1         1         1         1         1         1         1         1         1         1         1         1         1         1         1         1         1         1         1         1         1         1         1         1         1         1         1         1         1         1         1         1         1         1         1         1         1         1         1         1         1         1                                                                                                                                                                                                                       | 15            | 46383       | CORDSET, 120V                     | 1       | 1                        | -    | -     | -    | -     | 1  | 1   | -     | -      |  |
| 17         GRID SET, PLAIN, REMOVABLE         1         -         1         -         -         -         -         -         -         -         -         -         -         -         -         -         -         -         -         -         -         -         -         -         -         -         -         -         -         -         -         -         -         -         -         -         -         -         -         -         -         -         -         -         -         -         -         -         -         -         -         -         -         -         -         -         -         -         -         -         -         -         -         -         -         -         -         -         -         -         -         -         -         -         -         -         -         -         -         -         -         -         -         -         -         -         -         -         -         -         -         -         -         -         -         -         -         -         -         -         -         -         -         -<                                                                                                                                                                                                                 | 10            | 46390       | CORDSET, 208/240V                 | -       | -                        | 1    | 1     | 1    | 1     | -  | -   | 1     | 1      |  |
| 17         GRID SET, SILVERSTONE, REMOVABLE         -         1         -         1         -         1         -         -         -         -         -         -         -         -         -         -         -         -         -         -         -         -         -         -         -         -         -         -         -         -         -         -         -         -         -         -         -         -         -         -         -         -         -         -         -         -         -         -         -         -         -         -         -         -         -         -         -         -         -         -         -         -         -         -         -         -         -         -         -         -         -         -         -         -         -         -         -         -         -         -         -         -         -         -         -         -         -         -         -         -         -         -         -         -         -         -         -         -         -         -         -         -         -                                                                                                                                                                                                                      | 16            | 77117       | KNOB, SLIDE LOCK, REMOVABLE GRID  | 2       | 2                        | 2    | 2     | 2    | 2     | -  | -   | -     | -      |  |
| 17         77082         GRID ASSEMBLY, PLAIN, REMOVABLE         2         -         2         -         2         -         -         -         -         -         -         -         -         -         -         -         -         -         -         -         -         -         -         -         -         -         -         -         -         -         -         -         -         -         -         -         -         -         -         -         -         -         -         -         -         -         -         -         -         -         -         -         -         -         -         -         -         -         -         -         -         -         -         -         -         -         -         -         -         -         -         -         -         -         -         -         -         -         -         -         -         -         -         -         -         -         -         -         -         -         -         -         -         -         -         -         -         -         -         -         2         2                                                                                                                                                                                                                   | 17            | 77002       |                                   | 1       | -                        | 1    | -     | 1    | -     | -  | -   | -     | -      |  |
| 77082         GRID ASSEMBLY, PLAIN, REMOVABLE         2         -         2         -         2         -         -         -         -         -         -         -         -         -         -         -         -         -         -         -         -         -         -         -         -         -         -         -         -         -         -         -         -         -         -         -         -         -         -         -         -         -         -         -         -         -         -         -         -         -         -         -         -         -         -         -         -         -         -         -         -         -         -         -         -         -         -         -         -         -         -         -         -         -         -         -         -         -         -         -         -         -         -         -         -         -         -         -         -         -         -         -         -         -         -         -         -         -         -         -         -         1         1                                                                                                                                                                                                                    |               | 77003       | GRID SET, SILVERSTONE, REMOVABLE  | -       | 1                        | -    | 1     | -    | 1     | -  | -   | -     | -      |  |
| 18       77232       GRID POST REMOVABLE       2       2       2       2       2       2       2       2       -       -       -       -       -       -       -       -       -       -       -       -       -       -       -       -       -       -       -       -       -       -       -       -       -       -       -       -       -       -       -       -       -       -       -       -       -       -       -       -       -       -       -       -       -       -       -       -       -       -       -       -       -       -       -       -       -       -       -       -       -       -       -       -       -       -       -       -       -       -       -       -       -       -       -       -       2       2       2       2       2       2       2       2       2       2       2       2       2       2       2       2       2       2       2       2       2       2       2       2       2       2       2 <th2< th="">       2       2       <th2< td="" th<=""><td>77082</td><td></td><td>2</td><td>-</td><td>2</td><td>-</td><td>2</td><td>-</td><td>-</td><td>-</td><td>-</td><td>-</td></th2<></th2<>                                                                                                                                                                       |               | 77082       |                                   | 2       | -                        | 2    | -     | 2    | -     | -  | -   | -     | -      |  |
| 19         77216         GRID, PLAIN, FIXED         -         -         -         -         -         2         -         2         -         2         -         2         -         2         -         2         -         2         -         2         -         2         -         2         -         2         -         2         -         2         -         2         -         2         -         2         -         2         -         2         -         2         -         2         -         2         -         2         -         2         -         2         -         2         -         2         -         2         -         2         -         2         -         2         2         2         -         2         -         2         2         2         -         2         -         2         2         2         1         1         2         2         2         2         1         1         2         2         2         1         1         2         2         2         1         1         1         1         1         1         1         1 <th1< th=""></th1<>                                                                                                                                                                                                            |               |             | GRID ASSY, SILVERSTONE, REMOVABLE | -       | 2                        | -    |       | -    | _     | -  | -   | -     | -      |  |
| 19         77216-S         GRID, SILVERSTONE, FIXED         -         -         -         -         -         -         2         2         2         2         2         2         2         2         2         2         2         2         2         2         2         2         2         2         2         2         2         2         2         2         2         2         2         2         2         2         2         2         2         2         2         2         2         2         2         2         2         2         2         2         2         2         2         2         2         2         2         2         2         2         2         2         2         2         2         2         2         2         2         2         2         2         2         2         2         2         2         2         2         2         2         2         2         2         2         2         2         2         2         2         2         2         2         2         2         2         2         2         2 <th2< th=""> <th2< th="">         2         <th2< td=""><td>18</td><td>77232</td><td>GRID POST REMOVABLE</td><td>2</td><td>2</td><td>2</td><td>2</td><td>2</td><td>2</td><td>-</td><td>-</td><td>-</td><td>-</td></th2<></th2<></th2<>               | 18            | 77232       | GRID POST REMOVABLE               | 2       | 2                        | 2    | 2     | 2    | 2     | -  | -   | -     | -      |  |
| 77216-S         GRID, SILVERSTONE, FIXED         -         -         -         -         -         -         2         -         2         -         2         -         2         -         2         -         2         -         2         -         2         -         2         -         2         -         2         -         2         -         2         -         2         -         2         2         2         -         2         -         2         -         2         -         2         -         2         -         2         -         2         -         2         -         2         -         2         -         2         -         2         -         2         -         2         -         2         -         2         -         2         -         2         -         2         -         2         -         2         -         2         2         -         1         1         1         1         1         1         1         1         1         1         1         1         1         1         1         1         1         1 <th1< th="">         1         <th1< td=""><td rowspan="2">19</td><td>77216</td><td></td><td>-</td><td>-</td><td>-</td><td>-</td><td>-</td><td>-</td><td>2</td><td>-</td><td>2</td><td>-</td></th1<></th1<>                                 | 19            | 77216       |                                   | -       | -                        | -    | -     | -    | -     | 2  | -   | 2     | -      |  |
| 48380         TERMINAL TAB ADAPTER         1         1         2         2         2         1         1         2         2           48382         WIRENUT, SET SCREW         1         1         1         1         1         1         1         1         1         1         1         1         1         1         1         1         1         1         1         1         1         1         1         1         1         1         1         1         1         1         1         1         1         1         1         1         1         1         1         1         1         1         1         1         1         1         1         1         1         1         1         1         1         1         1         1         1         1         1         1         1         1         1         1         1         1         1         1         1         1         1         1         1         1         1         1         1         1         1         1         1         1         1         1         1         1         1         1         1         1         1 </td <td>77216-S</td> <td></td> <td>-</td> <td>-</td> <td>-</td> <td>-</td> <td>-</td> <td>-</td> <td>-</td> <td>2</td> <td>-</td> <td>2</td>                                                                    |               | 77216-S     |                                   | -       | -                        | -    | -     | -    | -     | -  | 2   | -     | 2      |  |
| 48382 WIRENUT, SET SCREW 1 1 1 1 1 1 1 1 1 1 1                                                                                                                                                                                                                                                                                                                                                                                                                                                                                                                                                                                                                                                                                                                                                                                                                                                                                                                                                                                                                                                                                                                                                                                                                                                                                         |               |             |                                   | IOWN ON | EXPLO                    |      |       |      | -     |    |     |       |        |  |
|                                                                                                                                                                                                                                                                                                                                                                                                                                                                                                                                                                                                                                                                                                                                                                                                                                                                                                                                                                                                                                                                                                                                                                                                                                                                                                                                        |               |             |                                   | 1       | 1                        | 2    | 2     | 2    | 2     | 1  | 1   | 2     | 2      |  |
| W7020A         WIRESET         1         1         1         1         1         1         1         1         1         1         1         1         1         1         1         1         1         1         1         1         1         1         1         1         1         1         1         1         1         1         1         1         1         1         1         1         1         1         1         1         1         1         1         1         1         1         1         1         1         1         1         1         1         1         1         1         1         1         1         1         1         1         1         1         1         1         1         1         1         1         1         1         1         1         1         1         1         1         1         1         1         1         1         1         1         1         1         1         1         1         1         1         1         1         1         1         1         1         1         1         1         1         1         1 <t< td=""><td></td><td>48382</td><td>WIRENUT, SET SCREW</td><td>1</td><td>1</td><td>1</td><td></td><td></td><td>1</td><td>1</td><td>1</td><td>1</td><td></td></t<>                                                              |               | 48382       | WIRENUT, SET SCREW                | 1       | 1                        | 1    |       |      | 1     | 1  | 1   | 1     |        |  |
|                                                                                                                                                                                                                                                                                                                                                                                                                                                                                                                                                                                                                                                                                                                                                                                                                                                                                                                                                                                                                                                                                                                                                                                                                                                                                                                                        |               | W7020A      | WIRESET                           | 1       | 1                        | 1    | 1     | 1    | 1     | 1  | 1   | 1     | 1      |  |