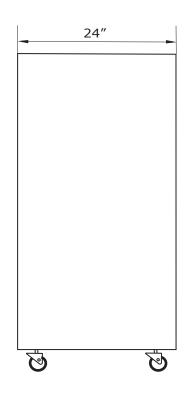

#### SPECIFICATIONS

| Volts | Watts | Amps | Volume   | Refrigerant | Overall Dimensions |       |        | Interior Dimensions |       |        | Weight  |       |
|-------|-------|------|----------|-------------|--------------------|-------|--------|---------------------|-------|--------|---------|-------|
| (V)   | (W)   | (A)  | (cu./ft) |             | Width              | Depth | Height | Width               | Depth | Height | Net     | Gross |
| 110V  | 345W  | 3.1A | 11.7     | R290        | 39.5               | 24    | 55     | N/A                 | N/A   | N/A    | 268 LBS | N/A   |