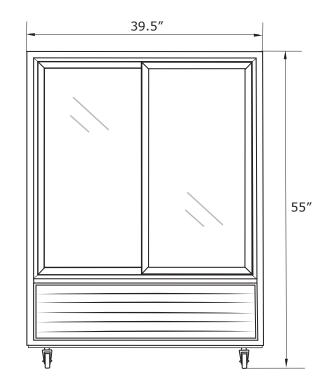

#### SPECIFICATIONS

| Volts | Watts | Amps | Volume   | Refrigerant | Overall Dimensions |       |        | Interior Dimensions |       |        | Weight  |       |
|-------|-------|------|----------|-------------|--------------------|-------|--------|---------------------|-------|--------|---------|-------|
| (V)   | (W)   | (A)  | (cu./ft) |             | Width              | Depth | Height | Width               | Depth | Height | Net     | Gross |
| 110V  | 345W  | 3.1A | 11.7     | R290        | 39.5               | 24    | 55     | N/A                 | N/A   | N/A    | 268 LBS | N/A   |