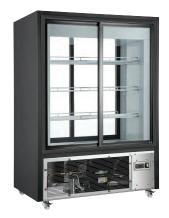

# **NORDIC** AIR

Model NPTR-330 Pass Through Glass Display Refrigerator

### **FEATURES**

- Double sliding glass door at front & back for access on both sides
- Self-evaporation water tray
- Interior LED lighting on both sides
- Fan forced cooling system
- Includes 3 adjustable PVC coated shelves
- Includes locking casters
- Dixell digital temperature controller & defrost timer