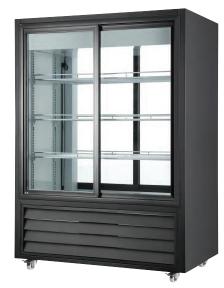

# **NORDIC** AIR

Model NPTR-330 Pass Through Glass Display Refrigerator

### **FEATURES**

- Double sliding glass door at front & back for access on both sides
- Self-evaporation water tray
- Interior LED lighting on both sides
- Fan forced cooling system
- Includes 3 adjustable PVC coated shelves
- Includes locking casters
- Dixell digital temperature controller & defrost timer