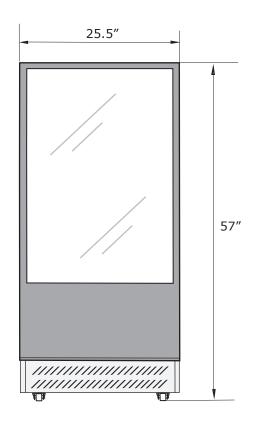

# **SPECIFICATIONS**

| Volts | Watts | Amps | Volume   | Refrigerant | Overall Dimensions |       |        | Interior Dimensions |       |        | Weight  |       |
|-------|-------|------|----------|-------------|--------------------|-------|--------|---------------------|-------|--------|---------|-------|
| (V)   | (W)   | (A)  | (cu./ft) |             | Width              | Depth | Height | Width               | Depth | Height | Net     | Gross |
| 115V  | 480W  | 4.1A | 12.4     | N/A         | 25.5               | 31.5  | 57     | N/A                 | N/A   | N/A    | 350 LBS | N/A   |