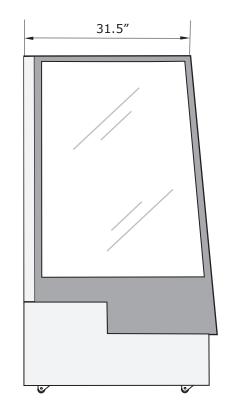

# **SPECIFICATIONS**

| Volts | Watts | Amps | Volume   | Refrigerant | Overall Dimensions |       |        | Interior Dimensions |       |        | Weight  |       |
|-------|-------|------|----------|-------------|--------------------|-------|--------|---------------------|-------|--------|---------|-------|
| (V)   | (W)   | (A)  | (cu./ft) |             | Width              | Depth | Height | Width               | Depth | Height | Net     | Gross |
| 115V  | 480W  | 4.1A | 12.4     | N/A         | 25.5               | 31.5  | 57     | N/A                 | N/A   | N/A    | 350 LBS | N/A   |