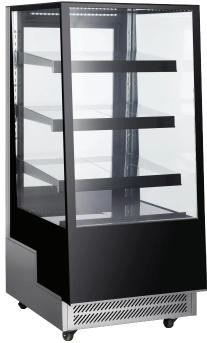

Model NPC-24 Square 3 Tier Glass Display Pastry Case

### **FEATURES**

- Low velocity fan cooling system to prevent food dehydration
- Rear glass doors for easy access
- Self-evaporation water tray
- Includes 3 glass shelves with chrome plated frames
- LED interior lighting on each level
- Includes pre-installed casters for easy mobility
- Digital temperature controller & defrost timer