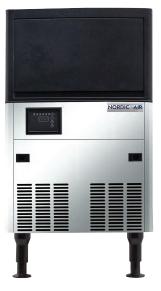

#### Model NIM-80C

### Cube Shaped Ice Machine

#### **FEATURES**

- 304 stainless steel construction, including door
- Rounded corners to prevent injury
- Makes full cube shaped ice; 22mm x 22mm x 22mm
- Vertical water delivery system
- Built-in ice storage bin
- 80lbs of ice production every 24hrs
- 33lbs ice storage capacity
- Ice drops in sheets, must be broken apart
- Front ventilation to keep condensing unit cool in tight spaces
- Digital controller allows you to adjust ice thickness
- Heavy duty compressor

NIM-80C