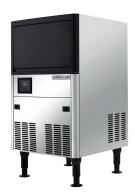

## Model NIM-80C

# Cube Shaped Ice Machine

#### **FEATURES**

- 304 stainless steel construction, including door
- Rounded corners to prevent injury
- Makes full cube shaped ice; 22mm x 22mm x 22mm
- Vertical water delivery system
- Built-in ice storage bin
- 80lbs of ice production every 24hrs
- 33lbs ice storage capacity
- Ice drops in sheets, must be broken apart
- Front ventilation to keep condensing unit cool in tight spaces
- Digital controller allows you to adjust ice thickness
- Heavy duty compressor