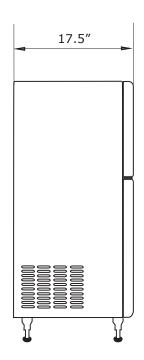

## **SPECIFICATIONS**

| Volts | Watts | Amps | Volume   | Refrigerant | Overall Dimensions |       |        | Interior Dimensions |       |        | Weight |         |
|-------|-------|------|----------|-------------|--------------------|-------|--------|---------------------|-------|--------|--------|---------|
| (V)   | (W)   | (A)  | (cu./ft) |             | Width              | Depth | Height | Width               | Depth | Height | Net    | Gross   |
| 120V  | 350W  | 2.9A | N/A      | R290        | 19.5               | 17.5  | 35.5   | N/A                 | N/A   | N/A    | 88 LBS | 110 LBS |