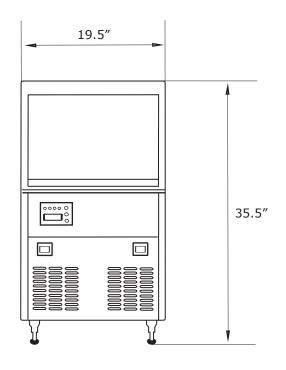

## **SPECIFICATIONS**

| Volts | Watts | Amps | Volume   | Refrigerant | Overall Dimensions |       |        | Interior Dimensions |       |        | Weight |         |
|-------|-------|------|----------|-------------|--------------------|-------|--------|---------------------|-------|--------|--------|---------|
| (V)   | (W)   | (A)  | (cu./ft) |             | Width              | Depth | Height | Width               | Depth | Height | Net    | Gross   |
| 120V  | 350W  | 2.9A | N/A      | R290        | 19.5               | 17.5  | 35.5   | N/A                 | N/A   | N/A    | 88 LBS | 110 LBS |