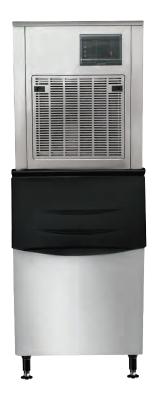

#### **FEATURES**

- 304 stainless steel construction, including door
- Makes flake shaped ice
- Modular ice machine, separated from ice bin
- Includes ice bin
- Vertical water delivery system
- 550lbs of ice production every 24hrs
- 275lbs ice storage capacity
- Front ventilation to keep condensing unit cool in tight spaces

Model NIM-550F

Ice Machine - Flake Shaped Ice