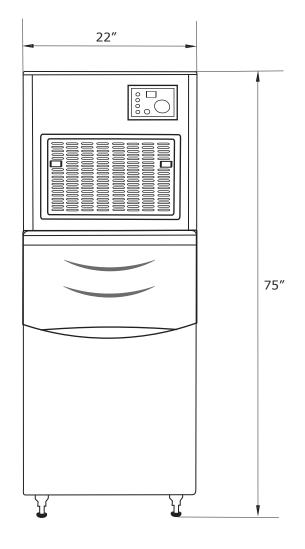

## **SPECIFICATIONS**

| Volts | Watts | Amps | Volume   | Refrigerant | Overall Dimensions |       |        | Interior Dimensions |       |        | Weight  |         |
|-------|-------|------|----------|-------------|--------------------|-------|--------|---------------------|-------|--------|---------|---------|
| (V)   | (W)   | (A)  | (cu./ft) |             | Width              | Depth | Height | Width               | Depth | Height | Net     | Gross   |
| 120V  | 1180W | 9.8A | N/A      | R290        | 22                 | 29.5  | 75     | N/A                 | N/A   | N/A    | 310 LBS | 340 LBS |