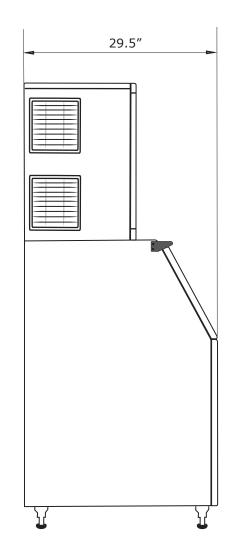

## **SPECIFICATIONS**

| Volts | Watts | Amps | Volume   | Refrigerant | Overall Dimensions |       |        | Interior Dimensions |       |        | Weight  |         |
|-------|-------|------|----------|-------------|--------------------|-------|--------|---------------------|-------|--------|---------|---------|
| (V)   | (W)   | (A)  | (cu./ft) |             | Width              | Depth | Height | Width               | Depth | Height | Net     | Gross   |
| 120V  | 1180W | 9.8A | N/A      | R290        | 22                 | 29.5  | 75     | N/A                 | N/A   | N/A    | 310 LBS | 340 LBS |