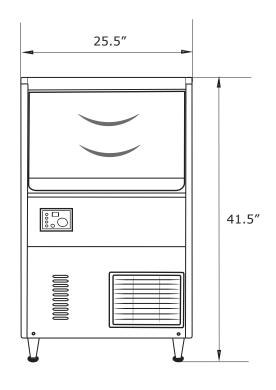

## **SPECIFICATIONS**

| Volts | Watts | Amps | Volume   | Refrigerant | Overall Dimensions |       |        | Interior Dimensions |       |        | Weight  |         |
|-------|-------|------|----------|-------------|--------------------|-------|--------|---------------------|-------|--------|---------|---------|
| (V)   | (W)   | (A)  | (cu./ft) |             | Width              | Depth | Height | Width               | Depth | Height | Net     | Gross   |
| 120V  | 565W  | 4.7A | N/A      | R290        | 25.5               | 25    | 41.5   | N/A                 | N/A   | N/A    | 175 LBS | 200 LBS |