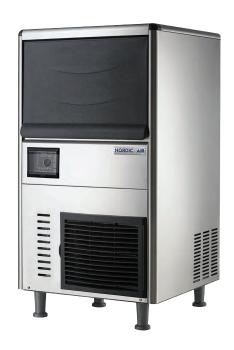

#### Model NIM-264F

# Ice Machine - Flake Shaped Ice

#### **FEATURES**

- 304 stainless steel construction, including door
- Makes flake shaped ice
- Rounded corners to prevent injury
- Vertical water delivery system
- Built-in ice storage bin
- 264lbs of ice production every 24hrs
- 110lbs ice storage capacity
- Front ventilation to keep condensing unit cool in tight spaces
- Digital controller

Model NIM-264F

Ice Machine - Flake Shaped Ice