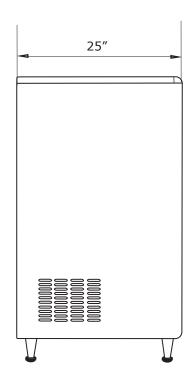

## **SPECIFICATIONS**

| Volts | Watts | Amps | Volume   | Refrigerant | Overall Dimensions |       |        | Interior Dimensions |       |        | Weight  |         |
|-------|-------|------|----------|-------------|--------------------|-------|--------|---------------------|-------|--------|---------|---------|
| (V)   | (W)   | (A)  | (cu./ft) |             | Width              | Depth | Height | Width               | Depth | Height | Net     | Gross   |
| 120V  | 565W  | 4.7A | N/A      | R290        | 25.5               | 25    | 41.5   | N/A                 | N/A   | N/A    | 175 LBS | 200 LBS |