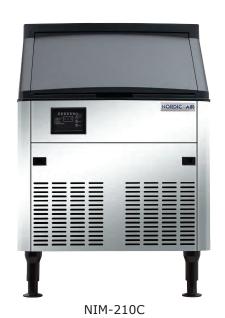

#### Model NIM-210C

#### **FEATURES**

- 304 stainless steel construction, including door
- Rounded corners to prevent injury
- Makes full cube shaped ice; 22mm x 22mm x 22mm
- Vertical water delivery system
- Built-in ice storage bin
- 210lbs of ice production every 24hrs
- 80lbs ice storage capacity
- Ice drops in sheets, must be broken apart
- Front ventilation to keep condensing unit cool in tight spaces
- Digital controller allows you to adjust ice thickness