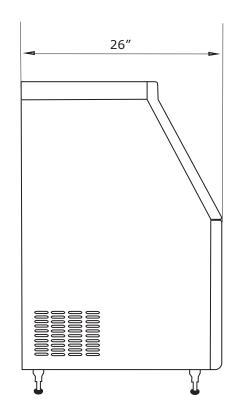

## **SPECIFICATIONS**

| Volts | Watts | Amps | Volume   | Refrigerant | Overall Dimensions |       |        | Interior Dimensions |       |        | Weight  |         |
|-------|-------|------|----------|-------------|--------------------|-------|--------|---------------------|-------|--------|---------|---------|
| (V)   | (W)   | (A)  | (cu./ft) |             | Width              | Depth | Height | Width               | Depth | Height | Net     | Gross   |
| 120V  | 526W  | 4.3A | N/A      | R290        | 27                 | 26    | 38     | N/A                 | N/A   | N/A    | 148 LBS | 175 LBS |