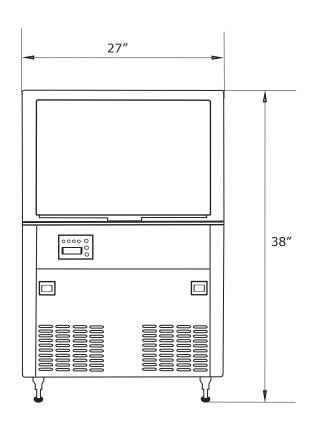

## **SPECIFICATIONS**

| Volts | Watts | Amps | Volume   | Refrigerant | Overall Dimensions |       |        | Interior Dimensions |       |        | Weight  |         |
|-------|-------|------|----------|-------------|--------------------|-------|--------|---------------------|-------|--------|---------|---------|
| (V)   | (W)   | (A)  | (cu./ft) |             | Width              | Depth | Height | Width               | Depth | Height | Net     | Gross   |
| 120V  | 526W  | 4.3A | N/A      | R290        | 27                 | 26    | 38     | N/A                 | N/A   | N/A    | 148 LBS | 175 LBS |