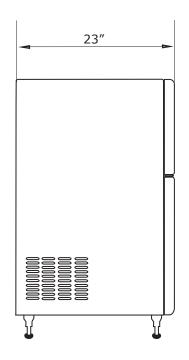

# **SPECIFICATIONS**

| Volts | Watts | Amps | Volume   | Refrigerant | Overall Dimensions |       |        | Interior Dimensions |       |        | Weight  |         |
|-------|-------|------|----------|-------------|--------------------|-------|--------|---------------------|-------|--------|---------|---------|
| (V)   | (W)   | (A)  | (cu./ft) |             | Width              | Depth | Height | Width               | Depth | Height | Net     | Gross   |
| 120V  | 446W  | 3.7A | N/A      | R290        | 19.5               | 23    | 35.5   | N/A                 | N/A   | N/A    | 110 LBS | 150 LBS |