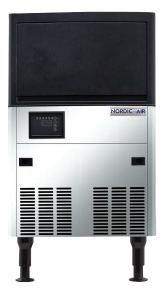

#### Model NIM-120C

# Cube Shaped Ice Machine

### **FEATURES**

- 304 stainless steel construction, including door
- Rounded corners to prevent injury
- Makes full cube shaped ice; 22mm x 22mm x 22mm
- Vertical water delivery system
- Built-in ice storage bin
- 120lbs of ice production every 24hrs
- 40lbs ice storage capacity
- Ice drops in sheets, must be broken apart
- Front ventilation to keep condensing unit cool in tight spaces
- Digital controller allows you to adjust ice thickness
- Heavy duty secop compressor

# Model NIM-120C