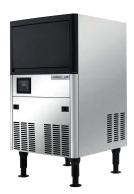

#### Model NIM-120C

# Cube Shaped Ice Machine

### **FEATURES**

- 304 stainless steel construction, including door
- Rounded corners to prevent injury
- Makes full cube shaped ice; 22mm x 22mm x 22mm
- Vertical water delivery system
- Built-in ice storage bin
- 120lbs of ice production every 24hrs
- 40lbs ice storage capacity
- Ice drops in sheets, must be broken apart
- Front ventilation to keep condensing unit cool in tight spaces
- Digital controller allows you to adjust ice thickness
- Heavy duty secop compressor

# Model NIM-120C