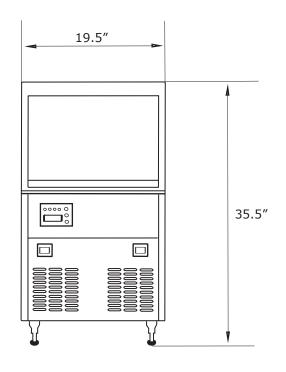

# **SPECIFICATIONS**

| Volts | Watts | Amps | Volume   | Refrigerant | Overall Dimensions |       |        | Interior Dimensions |       |        | Weight  |         |
|-------|-------|------|----------|-------------|--------------------|-------|--------|---------------------|-------|--------|---------|---------|
| (V)   | (W)   | (A)  | (cu./ft) |             | Width              | Depth | Height | Width               | Depth | Height | Net     | Gross   |
| 120V  | 446W  | 3.7A | N/A      | R290        | 19.5               | 23    | 35.5   | N/A                 | N/A   | N/A    | 110 LBS | 150 LBS |