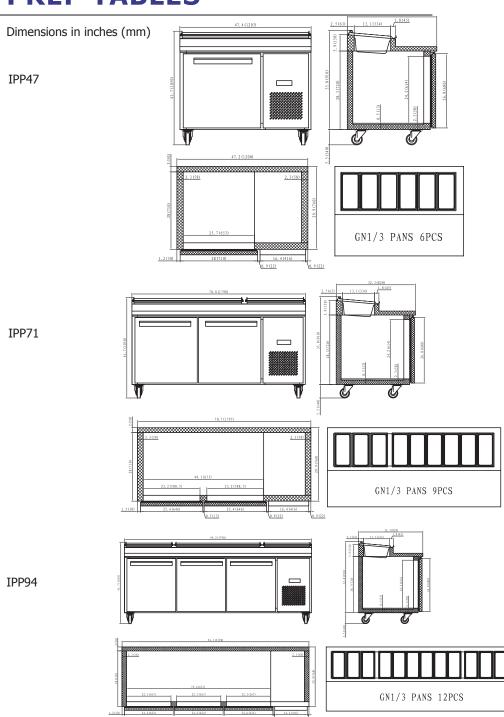

IPP94

### Specifications

DESIGNED TO OPERATE IN AMBIENT TEMPERATURES BETWEEN 40F-90F FOR OPTIMUM PERFORMANCE.

| Model | Doors | Ext. Dimensions W X D X H (In) | Int Dimensions<br>W X D X H (In) | Amps | H.P | Ship Weight |
|-------|-------|--------------------------------|----------------------------------|------|-----|-------------|
| IPP47 | 1     | 47.4 X 32.3 X 41.7             | 25.7 X 27.3 X 24.2               | 5    | 1/2 | 329 lbs     |
| IPP71 | 2     | 70.8 X 32.3 X 41.7             | 49.1 X 27.3 X 24.2               | 5    | 1/2 | 435 lbs     |
| IPP94 | 3     | 94.2 X 32.3 X 41.7             | 72.6 X 27.3 X 24.2               | 5.5  | 3/4 | 565 lbs     |