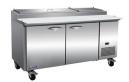

## PIZZA PREP TABLES

### Specifications

DESIGNED TO OPERATE IN AMBIENT TEMPERATURES BETWEEN 40F-90F FOR OPTIMUM PERFORMANCE.

| Model | Doors | Ext. Dimensions W X D X H (In) | Int Dimensions<br>W X D X H (In) | Amps | H.P | Ship Weight |
|-------|-------|--------------------------------|----------------------------------|------|-----|-------------|
| IPP47 | 1     | 47.4 X 32.3 X 41.7             | 25.7 X 27.3 X 24.2               | 5    | 1/2 | 329 lbs     |
| IPP71 | 2     | 70.8 X 32.3 X 41.7             | 49.1 X 27.3 X 24.2               | 5    | 1/2 | 435 lbs     |
| IPP94 | 3     | 94.2 X 32.3 X 41.7             | 72.6 X 27.3 X 24.2               | 5.5  | 3/4 | 565 lbs     |