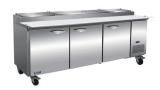

## PIZZA PREP TABLES

### Specifications

DESIGNED TO OPERATE IN AMBIENT TEMPERATURES BETWEEN 40F-90F FOR OPTIMUM PERFORMANCE.

| Model | Doors | Ext. Dimensions W X D X H (In) | Int Dimensions<br>W X D X H (In) | Amps | H.P | Ship Weight |
|-------|-------|--------------------------------|----------------------------------|------|-----|-------------|
| IPP47 | 1     | 47.4 X 32.3 X 41.7             | 25.7 X 27.3 X 24.2               | 5    | 1/2 | 329 lbs     |
| IPP71 | 2     | 70.8 X 32.3 X 41.7             | 49.1 X 27.3 X 24.2               | 5    | 1/2 | 435 lbs     |
| IPP94 | 3     | 94.2 X 32.3 X 41.7             | 72.6 X 27.3 X 24.2               | 5.5  | 3/4 | 565 lbs     |