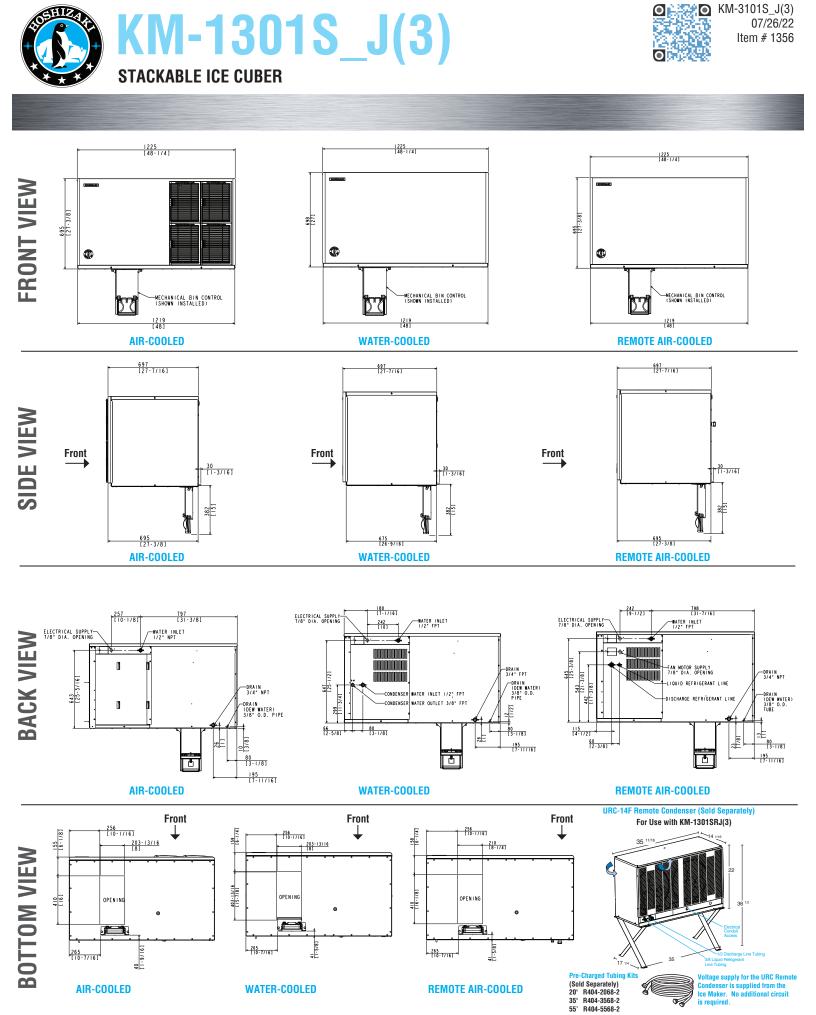

#### Service

- · Panels easily removed and all components accessible for service.
- · Allow 6" (15cm) clearance at rear, sides, and top for proper air circulation and ease of maintenance/ service

45 - 100°F

### Plumbing

- Icemaker Water Supply Line: Min. 3/8" Nominal ID Copper Water Tubing or Equivalent
- Icemaker Drain Line: Min. 3/4" Nominal ID Hard Pipe or Equivalent Water-Cooled Model (Lines Must Be Independent of Icemaker)
- Condenser Water Supply Line: Min. 3/8" Nominal ID Copper Water Tubing or Equivalent
- Condenser Drain/Return Line: Min. 3/8" Nominal ID Hard Pipe (open drain system) or Copper Water Tubing (closed loop system) or Equivalent