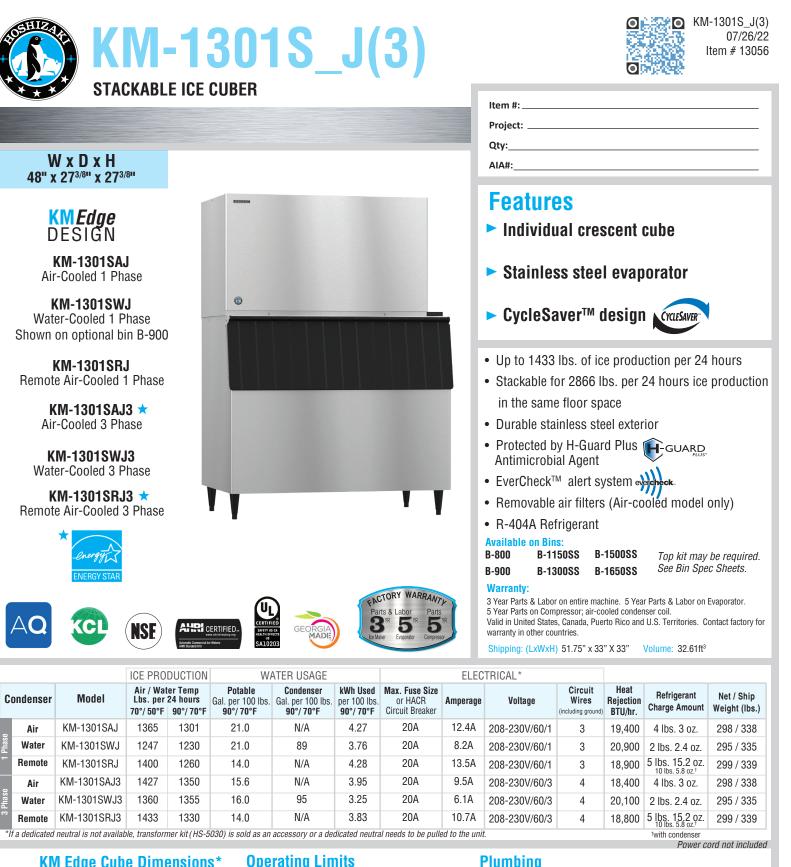

# KM Edge Cube Dimensions\*



# Operating Limits

- · Ambient Temp Range • Water Temp Range
- Water Pressure
- Voltage Range

#### Service

- · Panels easily removed and all components accessible for service.
- · Allow 6" (15cm) clearance at rear, sides, and top for proper air circulation and ease of maintenance/ service

45 - 100°F

45 - 90°F

187 - 253V

10 - 113 PSIG

### Plumbing

- Icemaker Water Supply Line: Min. 3/8" Nominal ID Copper Water Tubing or Equivalent
- Icemaker Drain Line: Min. 3/4" Nominal ID Hard Pipe or Equivalent Water-Cooled Model (Lines Must Be Independent of Icemaker)
- Condenser Water Supply Line: Min. 3/8" Nominal ID Copper Water Tubing or Equivalent
- Condenser Drain/Return Line: Min. 3/8" Nominal ID Hard Pipe (open drain system) or Copper Water Tubing (close