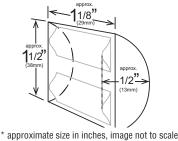

# KM Edge Cube Dimensions\*



# Operating Limits

- · Ambient Temp Range • Water Temp Range
- Water Pressure
- Voltage Range

#### Service

- · Panels easily removed and all components accessible for service.
- · Allow 6" (15cm) clearance at rear, sides, and top for proper air circulation and ease of maintenance/ service

45 - 100°F

45 - 90°F

187 - 253V

10 - 113 PSIG

### Plumbing

- Icemaker Water Supply Line: Min. 3/8" Nominal ID Copper Water Tubing or Equivalent
- Icemaker Drain Line: Min. 3/4" Nominal ID Hard Pipe or Equivalent Water-Cooled Model (Lines Must Be Independent of Icemaker)
- Condenser Water Supply Line: Min. 3/8" Nominal ID Copper Water Tubing or Equivalent
- Condenser Drain/Return Line: Min. 3/8" Nominal ID Hard Pipe (open drain system) or Copper Water Tubing (closed loop system) or Equivalent

#