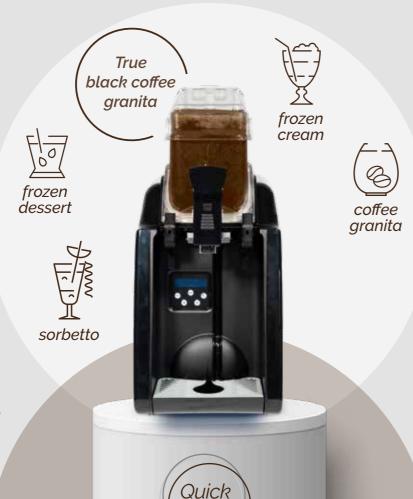

Frozen Coffee & Dessert Machines

you can slush

# Classic frozen yogurt frozen cream frozen dessert coffee granita sorbetto Quick cream /4