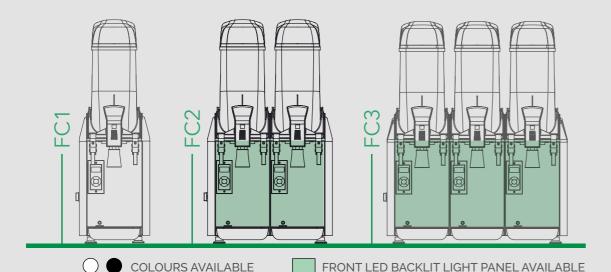

## Exclusive customization with Led Backlit light panel

Elmeco First Class is available in two different color and it is possible to customize with your logo, graphics or advertising messages.

The addition of the **LED** backlight panel allows for complete customisation and a fresher, more appealing look.