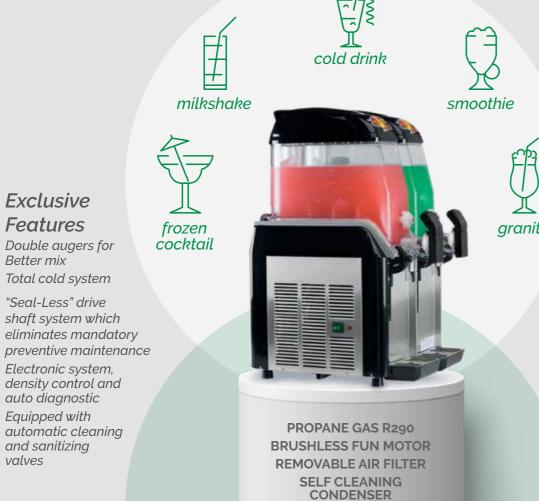

### **AUTO-FILL SYSTEM BENEFITS**

Power cord included, must be plugged in individually from the machine (110V/60Hz):

Equipped with automatic cleaning and sanitizing valves;

Contains pumps, tubes and solenoids in one, easy to handle box;

Equipped with automatic alarm when syrup BIB empty or insuinet water pressure provided:

Equipped with shurflo brix pumps at 3:1, 4:1 or 5:1.

info@elmeco.com www.elmeco.com