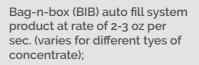

Elmeco Refill is a handy bag-in-box auto-fill system, easy to set up on the existing machines (FC2 and FC3). This additional equipment maximizes output production by keeping machine bowls full at all times and reinforces merchandizing effect. Eliminates potential human errors in process of premixing water and syrup.