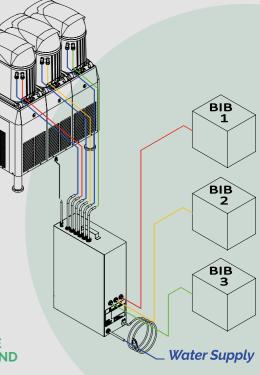

# Keep your First Class tanks full at all times

Elmeco Refill is a handy bag-in-box auto-fill system, easy to set up on the existing machines (FC2 and FC3). This additional equipment maximizes output production by keeping machine bowls full at all times and reinforces merchandizing effect. Eliminates potential human errors in process of premixing water and syrup.

### **AUTO-FILL SYSTEM BENEFITS**

Power cord included, must be plugged in individually from the machine (110V/60Hz):

Equipped with automatic cleaning and sanitizing valves;

Contains pumps, tubes and solenoids in one, easy to handle box;

Equipped with automatic alarm when syrup BIB empty or insuinet water pressure provided:

Equipped with shurflo brix pumps at 3:1, 4:1 or 5:1.

info@elmeco.com www.elmeco.com