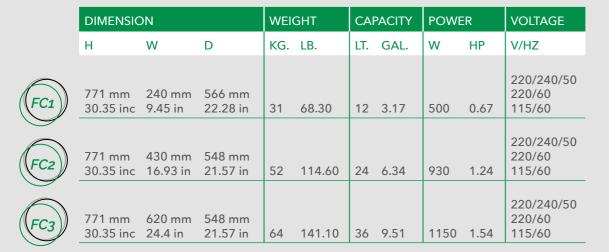

## Exclusive customization with Led Backlit light panel

Elmeco First Class is available in two different color and it is possible to customize with your logo, graphics or advertising messages.

The addition of the **LED** backlight panel allows for complete customisation and a fresher, more appealing look.



Elmeco Refill is a handy bag-in-box auto-fill system, easy to set up on the existing machines (FC2 and FC3). This additional equipment maximizes output production by keeping machine bowls full at all times and reinforces merchandizing effect. Eliminates potential human errors in process of premixing water and syrup.



IDEAL FOR CONVENIENCE STORES AND HIGH-DEMAND BEVERAGE SERVICE





meannant and this time











extended lifespan & durability



high performance



lower energy consumption



up to 40% in savings





5 years on compressor parts (USA / Canada only)

3 years on electronic parts (USA / Canada only)

2 years on functional parts

1 years on labor

# Keep your First Class tanks full at all times

### **AUTO-FILL SYSTEM BENEFITS**



Power cord included, must be plugged in individually from the machine (110V/60Hz):

Equipped with automatic cleaning and sanitizing valves;

Contains pumps, tubes and solenoids in one, easy to handle box;

Equipped with automatic alarm when syrup BIB empty or insuinet water pressure provided:

Equipped with shurflo brix pumps at 3:1, 4:1 or 5:1.











info@elmeco.com www.elmeco.com

#### **ITALY HEADQUARTER**

via Circumvallazione Esterna, 12 80025