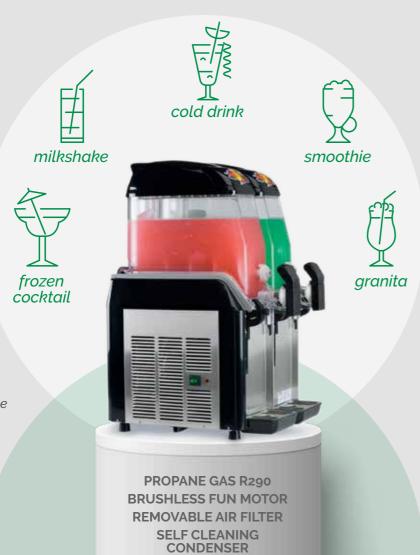

IDEAL FOR CONVENIENCE STORES AND HIGH-DEMAND BEVERAGE SERVICE

meannant and this time

extended lifespan & durability

high performance

lower energy consumption

up to 40% in savings

5 years on compressor parts (USA / Canada only)

3 years on electronic parts (USA / Canada only)

2 years on functional parts

1 years on labor