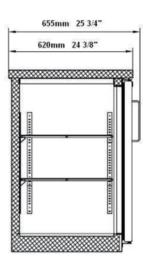

## CBBSGD3-72CC Specifications

| Model            | Doors | Dimension<br>(mm)<br>(inch) |      |      | HP  | Voltage  | Amps  | Capacity<br>(L)<br>(Cu Ft.) | Net Weight<br>(KG)<br>(LBS) | Temperature<br>Range | NEMA<br>Config. |
|------------------|-------|-----------------------------|------|------|-----|----------|-------|-----------------------------|-----------------------------|----------------------|-----------------|
|                  |       | L                           | D    | Н    |     |          |       | (Cu i i.)                   | (LD3)                       |                      |                 |
| CBBSGD3-<br>72CC | 3     | 1848                        | 620  | 905  | 1/3 | 115/60/1 | 7.4 - | 555                         | 174.6                       | 0.5 ~ 3.3°C          | 5-15P           |
|                  |       | 72.8                        | 24.4 | 35.6 |     |          |       | 19.6                        | 385                         | 33 ~ 38°F            |                 |