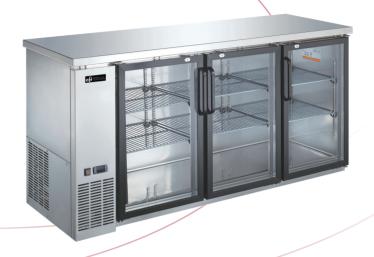

## Back Bar Swing Glass Door Coolers (Stainless Steel)

CBBSGD3-72CC

CBBSGD3-72CC

**Features** 

## Features:

- Exterior front, side and counter covered in stainless steel with swing glass door
- Counter tops and interiors are made with Type 304 stainless steel
- Swing doors equipped with locks for security
- Self-closing doors equipped to stay open when past 90 degrees
- Adjustable/removable plastic coated shelves
- Refrigeration system holds 33°F to 38°F (-0.5°C to 3.3°C) for optimum food preservation

- Removable door gasket for easy cleaning and service
- R290 refrigerant
- Foamed-in polyurethane cell insulation