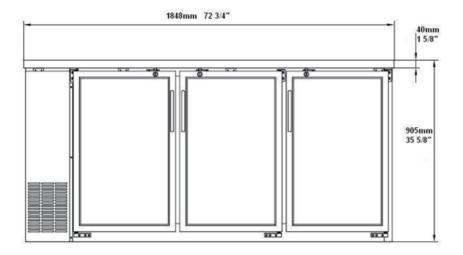

## CBBSGD3-72CC Specifications

| Model            | Doors | Dimension<br>(mm)<br>(inch) |      |      | HP  | Voltage  | Amps  | Capacity<br>(L)<br>(Cu Ft.) | Net Weight<br>(KG)<br>(LBS) | Temperature<br>Range | NEMA<br>Config. |
|------------------|-------|-----------------------------|------|------|-----|----------|-------|-----------------------------|-----------------------------|----------------------|-----------------|
|                  |       | L                           | D    | Н    |     |          |       | (Cu i i.)                   | (LD3)                       |                      |                 |
| CBBSGD3-<br>72CC | 3     | 1848                        | 620  | 905  | 1/3 | 115/60/1 | 7.4 - | 555                         | 174.6                       | 0.5 ~ 3.3°C          | 5-15P           |
|                  |       | 72.8                        | 24.4 | 35.6 |     |          |       | 19.6                        | 385                         | 33 ~ 38°F            |                 |