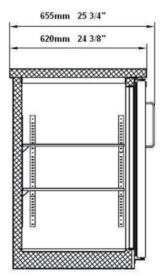

## CBBSGD2-60CC Specifications

| Model            | Doors | Dimension<br>(mm)<br>(inch) |      |      | HP  | Voltage  | Amps  | Capacity<br>(L)<br>(Cu Ft.) | Net Weight<br>(KG)<br>(LBS) | Temperature<br>Range | NEMA<br>Config. |
|------------------|-------|-----------------------------|------|------|-----|----------|-------|-----------------------------|-----------------------------|----------------------|-----------------|
|                  |       | L                           | D    | Н    |     |          |       | (Ca r t.)                   | (LD3)                       |                      |                 |
| CBBSGD2-<br>60CC | 2     | 1544                        | 620  | 905  | 1/3 | 115/60/1 | 6.4 - | 447.4                       | 144.7                       | 0.5 ~ 3.3°C          | 5-15P 🕜         |
|                  |       | 60.8                        | 24.4 | 35.6 |     |          |       | 15.8                        | 319                         | 33 ~ 38°F            |                 |