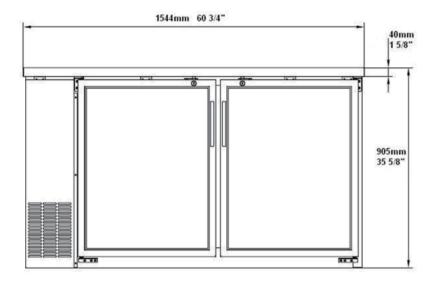

## CBBSGD2-60CC Specifications

| Model            | Doors | Dimension<br>(mm)<br>(inch) |      |      | HP  | Voltage  | Amps  | Capacity<br>(L)<br>(Cu Ft.) | Net Weight<br>(KG)<br>(LBS) | Temperature<br>Range | NEMA<br>Config. |
|------------------|-------|-----------------------------|------|------|-----|----------|-------|-----------------------------|-----------------------------|----------------------|-----------------|
|                  |       | L                           | D    | Н    |     |          |       | (Ca r t.)                   | (LD3)                       |                      |                 |
| CBBSGD2-<br>60CC | 2     | 1544                        | 620  | 905  | 1/3 | 115/60/1 | 6.4 - | 447.4                       | 144.7                       | 0.5 ~ 3.3°C          | 5-15P 🕜         |
|                  |       | 60.8                        | 24.4 | 35.6 |     |          |       | 15.8                        | 319                         | 33 ~ 38°F            |                 |