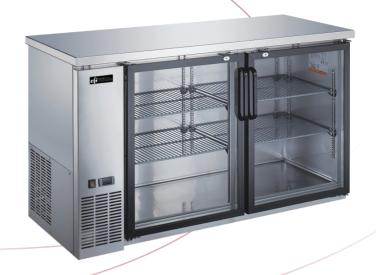

## Back Bar Swing Glass Door Coolers (Stainless Steel)

CBBSGD2-60CC

CBBSGD2-60CC

**Features** 

## Features:

- Exterior front, side and counter covered in stainless steel with swing glass door
- Counter tops and interiors are made with Type 304 stainless steel
- Swing doors equipped with locks for security
- Self-closing doors equipped to stay open when past 90 degrees
- Adjustable/removable plastic coated shelves
- Refrigeration system holds 33°F to 38°F( -0.5°C to 3.3°C) for optimum food preservation

- Removable door gasket for easy cleaning and service
- R290 refrigerant
- Foamed-in polyurethane cell insulation