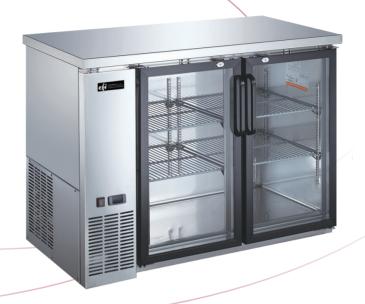

## Back Bar Swing Glass Door Coolers (Stainless Steel)

CBBSGD2-48CC

CBBSGD2-48CC

**Features** 

## Features:

- Exterior front, side and counter covered in stainless steel with swing glass door
- Counter tops and interiors are made with Type 304 stainless steel
- Swing doors equipped with locks for security
- Self-closing doors equipped to stay open when past 90 degrees
- Adjustable/removable plastic coated shelves
- Refrigeration system holds 33°F to 38°F (-0.5°C to 3.3°C) for optimum food preservation

- Removable door gasket for easy cleaning and service
- R290 refrigerant
- Foamed-in polyurethane cell insulation