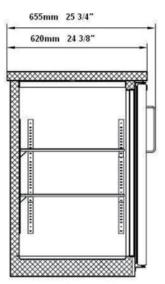

## CBBSGD2-48CC Specifications

| Model            | Doors | Dimension<br>(mm)<br>(inch) |      |      | HP  | Voltage  | Amps  | Capacity<br>(L)<br>(Cu Ft.) | Net Weight<br>(KG)<br>(LBS) | Temperature<br>Range | NEMA<br>Config. |
|------------------|-------|-----------------------------|------|------|-----|----------|-------|-----------------------------|-----------------------------|----------------------|-----------------|
|                  |       | L                           | D    | Н    |     |          |       | (00:0)                      | (220)                       |                      |                 |
| CBBSGD2-<br>48CC | 2     | 1240                        | 620  | 905  | 1/3 | 115/60/1 | 6.4 - | 334.1                       | 117.9                       | 0.5 ~ 3.3°C          | 5-15P 🕦         |
|                  |       | 48.8                        | 24.4 | 35.6 |     |          |       | 11.8                        | 260                         | 33 ~ 38°F            |                 |