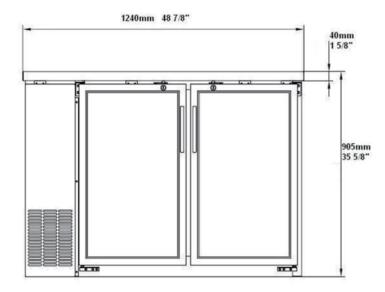

## CBBSGD2-48CC Specifications

| Model            | Doors | Dimension<br>(mm)<br>(inch) |      |      | HP  | Voltage  | Amps  | Capacity<br>(L)<br>(Cu Ft.) | Net Weight<br>(KG)<br>(LBS) | Temperature<br>Range | NEMA<br>Config. |
|------------------|-------|-----------------------------|------|------|-----|----------|-------|-----------------------------|-----------------------------|----------------------|-----------------|
|                  |       | L                           | D    | Н    |     |          |       | (00:0)                      | (220)                       |                      |                 |
| CBBSGD2-<br>48CC | 2     | 1240                        | 620  | 905  | 1/3 | 115/60/1 | 6.4 - | 334.1                       | 117.9                       | 0.5 ~ 3.3°C          | 5-15P 🕦         |
|                  |       | 48.8                        | 24.4 | 35.6 |     |          |       | 11.8                        | 260                         | 33 ~ 38°F            |                 |