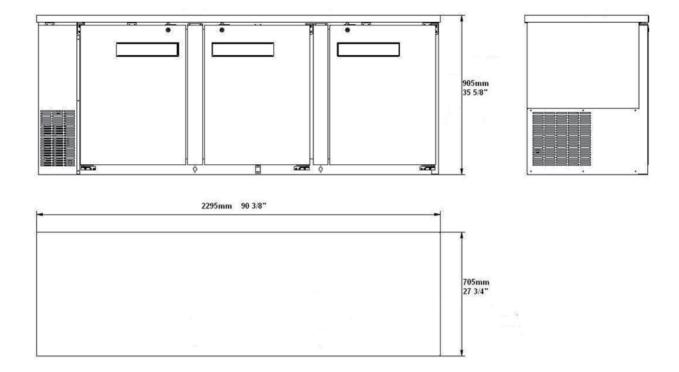

## Warranty:

• Two year parts and labour; Five years on compressor. For full warranty details visit https:// www.efifoodequip.com/warranty-info.php

| Model            | Doors | Dimension<br>(mm)<br>(inch) |       |      | HP     | Voltage  | Amps | Capacity<br>1/2 Barrels | Net Weight<br>(KG)<br>(LBS) | Temperature<br>Range | NEMA<br>Config. |
|------------------|-------|-----------------------------|-------|------|--------|----------|------|-------------------------|-----------------------------|----------------------|-----------------|
|                  |       | L                           | D     | Н    | -      |          |      |                         | (LDS)                       |                      |                 |
| CBBSDR3-<br>90CC | 3     | 2295                        | 705   | 905  | - 1/3+ | 115/60/1 | 3.84 | 4                       | 190                         | 0.5 ~ 5°C            | 5-15P           |
|                  |       | 90.4                        | 27.75 | 35.6 |        |          |      |                         | 418                         | 33 ~ 41°F            |                 |