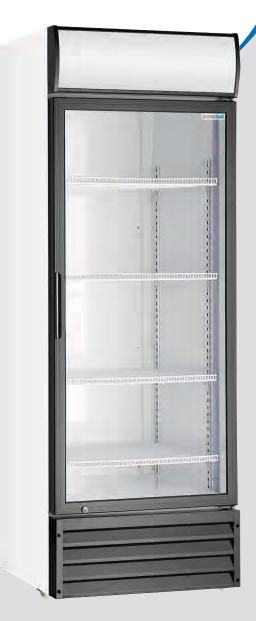

#### **FEATURES**

- Black Glass Door Frame; White Sides & Back
- Painted Aluminum Interior
- Lockable, Self-Closing Swing Door
- Double Layer Glass Door With Tempered Layer
- LED Interior Lighting
- Illuminated Exterior Top Lens, Suitable for Added Graphics
- Locking 2" Casters
- Fan Forced Cooling System With Self-Evaporation Water Tray
- Heavy Duty 1/6 HP Embraco Compressor
- Includes 4 Epoxy Wire Shelves
- = Each Shelf Holds up to 75 Bottles (300 Bottles Total)
- Digital Temperature Controller & Defrost Timer
- Energy Consumption: 2.9 Kw/24hr

# MODEL P600WB

SINGLE DOOR GLASS DISPLAY REFRIGERATO