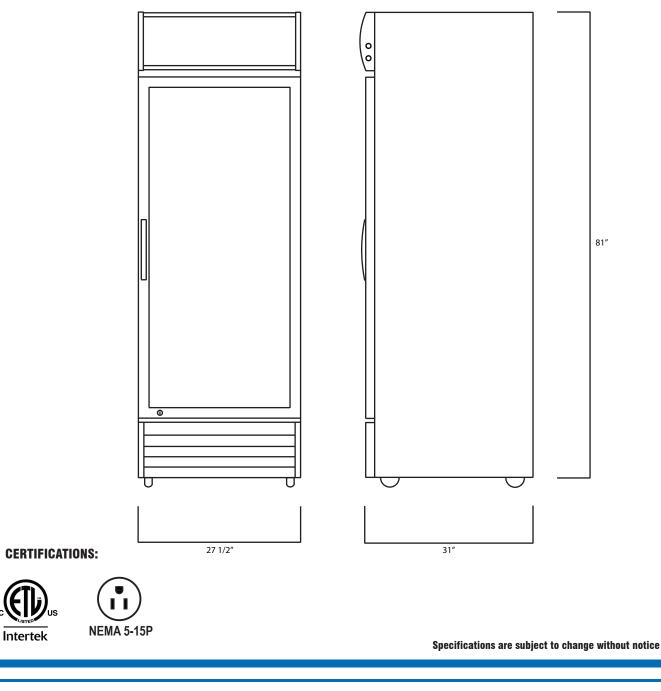

| <b>OVERALL DIMENSIONS</b> |         |  |
|---------------------------|---------|--|
| WIDTH                     | 27 1/2" |  |
| DEPTH                     | 31"     |  |
| HEIGHT                    | 81"     |  |
| NET WEIGHT                | 215 Lbs |  |
| INTERIOR DIMENSIONS       |         |  |
| WIDTH                     | 24"     |  |
| DEPTH                     | 23"     |  |
| HEIGHT                    | 54"     |  |