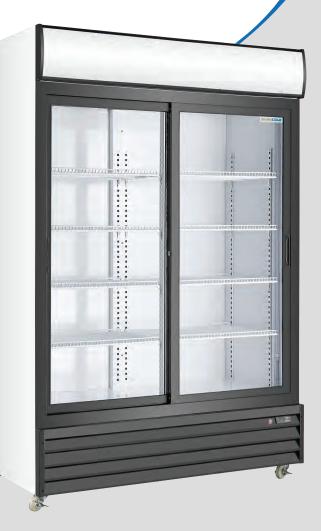

#### **FEATURES**

- Black Glass Door Frame; White Sides & Back
- Painted Aluminum Interior
- Lockable, Self-Closing Swing Door
- Double Layer Glass Door With Tempered Layer
- LED Interior Lighting
- Illuminated Exterior Top Lens, Suitable for Added Graphics
- Locking 2" Casters
- Fan Forced Cooling System With Self-Evaporation Water Tray
- Heavy Duty Embraco Compressor
- Includes 8 Epoxy Wire Shelves (4 Per Door)
- = Each Shelf Holds up to 63 Bottles (504 Bottles Total)
- Digital Temperature Controller & Defrost Timer
- Energy Consumption: 3.96 Kw/24hr

#### WARRANTY

- 1 Year Parts And Labour
  3 Year Compressor Warranty
- Extended Warranty Options Available

| Projec | t: |
|--------|----|
| Date:  |    |
| Price: |    |

DOUBLE DOOR GLASS DISPLAY REFRIGERATOR