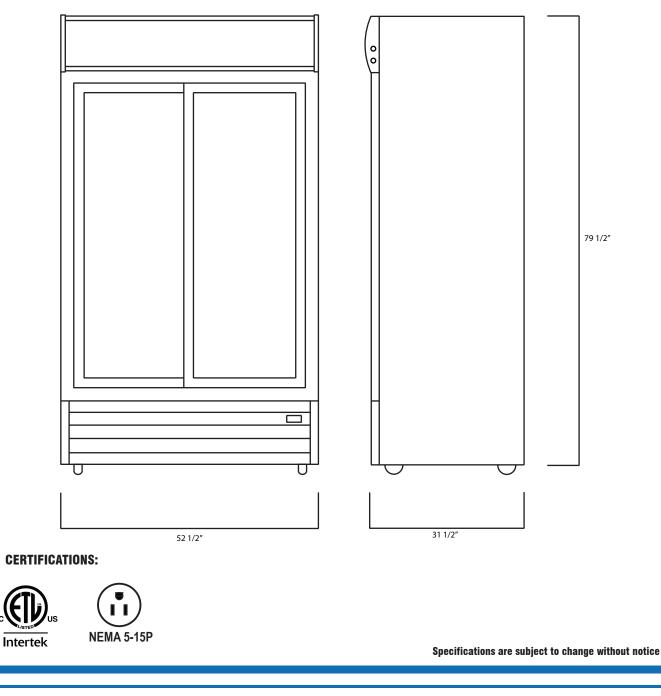

| <b>OVERALL DIMENSIONS</b>  |         |
|----------------------------|---------|
| WIDTH                      | 52 1/2" |
| DEPTH                      | 31 1/2" |
| HEIGHT                     | 79 1/2" |
| NET WEIGHT                 | 346 Lbs |
| <b>INTERIOR DIMENSIONS</b> |         |
| WIDTH                      | 48"     |
| DEPTH                      | 21 1/2" |
| HEIGHT                     | 52 1/4" |