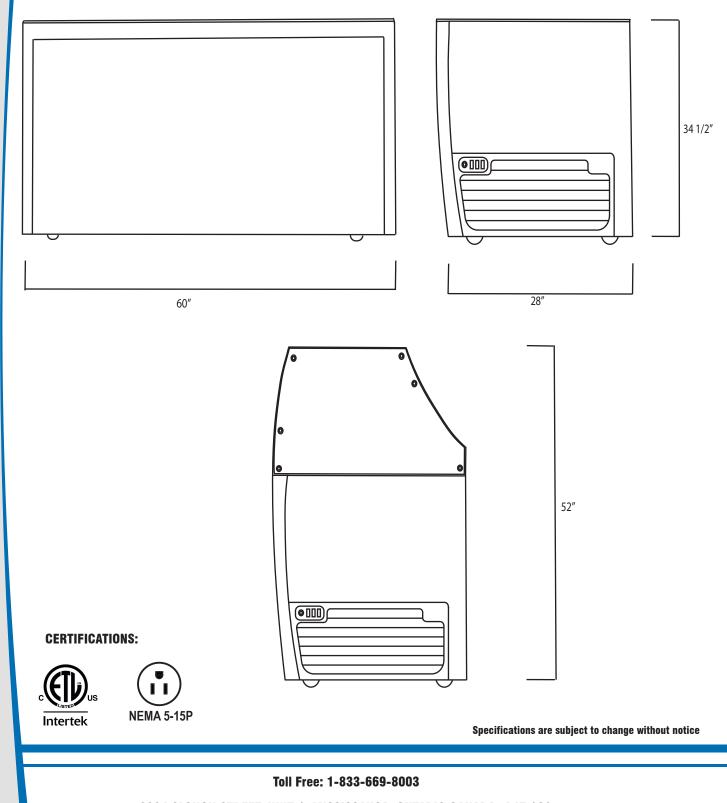

| OVERALL DIMENSIONS |         |
|--------------------|---------|
| WIDTH              | 60"     |
| DEPTH              | 28"     |
| HEIGHT             | 34 1/2" |
| NET WEIGHT         | 176 Lbs |

2884 SLOUGH STREET, UNIT 1, MISSISSAUGA, ONTARIO CANADA L4T 1G3