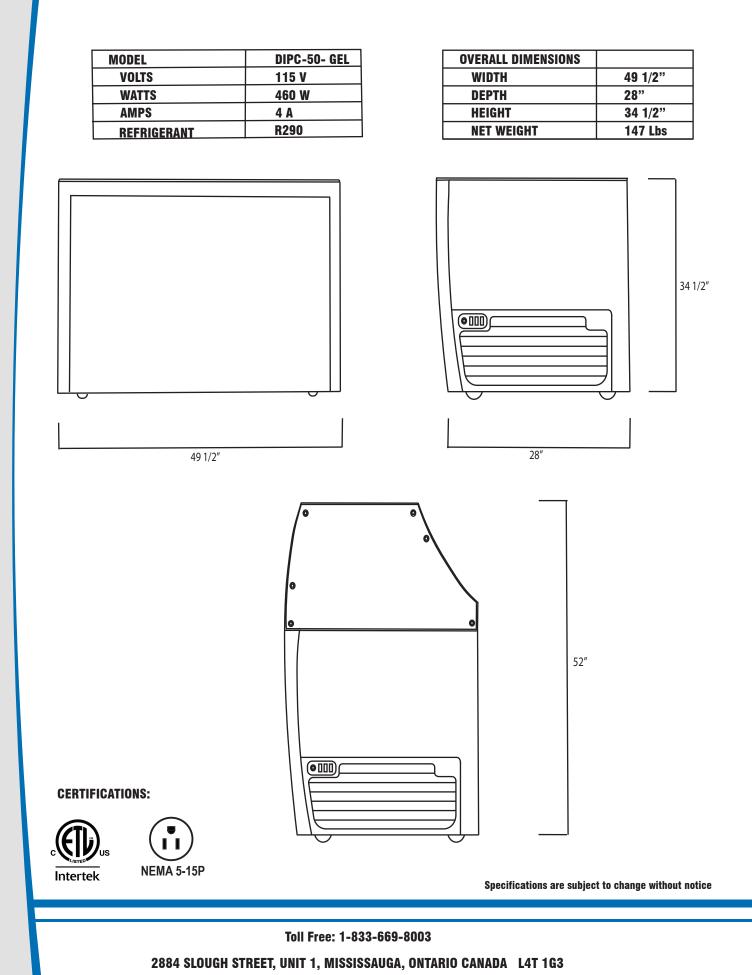

# **MODEL DIPC- 50- GEL**

T

- White Cabinet With Grey Framing
- White Painted Aluminum Interior
- Gravity Cooling System
- Two Sliding Glass Doors with Lock
- Includes Gelato Pans & Holder
- Total Capacity of 9 Pans for Display + Storage
- Available With or Without Sneeze Guard
- Mechanical Dial Temperature Control
- Lockable 2" Casters
- 2/5 + HP Compressor