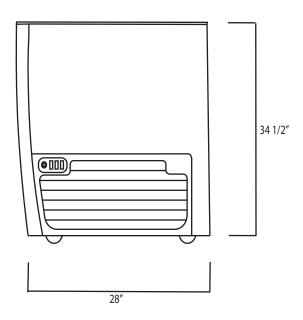

| OVERALL DIMENSIONS |         |
|--------------------|---------|
| WIDTH              | 39"     |
| DEPTH              | 28"     |
| HEIGHT             | 34 1/2" |
| NET WEIGHT         | 126 Lbs |