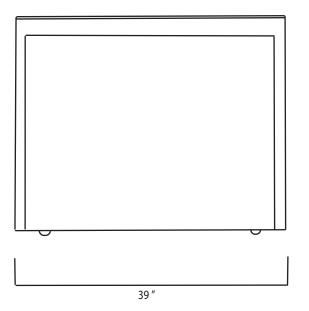

| OVERALL DIMENSIONS |         |
|--------------------|---------|
| WIDTH              | 39"     |
| DEPTH              | 28"     |
| HEIGHT             | 34 1/2" |
| NET WEIGHT         | 126 Lbs |