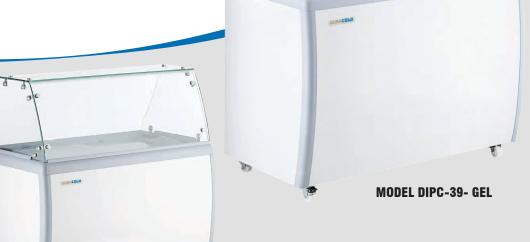

## DURACOLD

Project: \_\_\_\_\_

Date: \_\_\_\_\_

Price:

**GLASS DISPLAY GELATO FREEZER** 

**MODEL DIPC-39-GEL** 

**FEATURES** 

MODEL DIPC- 39G- GEL (With Additional Sneeze Guard)

- White Cabinet With Grey Framing
- White Painted Aluminum Interior
- Gravity Cooling System
- Two Sliding Glass Doors with Lock
- Includes Gelato Pans & Holder
- Total Capacity of 6 Pans for Display + Storage
- Available With or Without Sneeze Guard
- Mechanical Dial Temperature Control
- Lockable 2" Casters
- 1/3 + HP Compressor