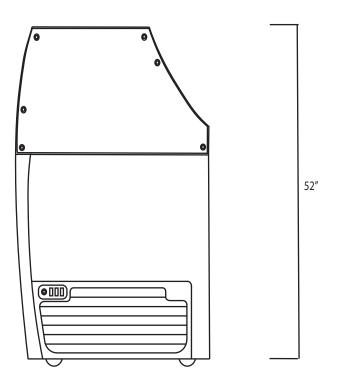

| OVERALL DIMENSIONS |         |
|--------------------|---------|
| WIDTH              | 39"     |
| DEPTH              | 28"     |
| HEIGHT             | 34 1/2" |
| NET WEIGHT         | 126 Lbs |