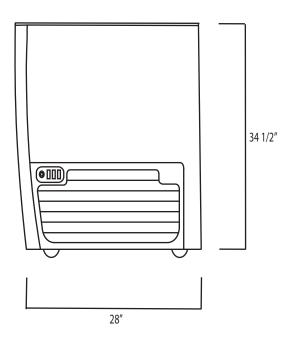

| OVERALL DIMENSIONS |         |
|--------------------|---------|
| WIDTH              | 26"     |
| DEPTH              | 28"     |
| HEIGHT             | 34 1/2" |
| NET WEIGHT         | 92 Lbs  |