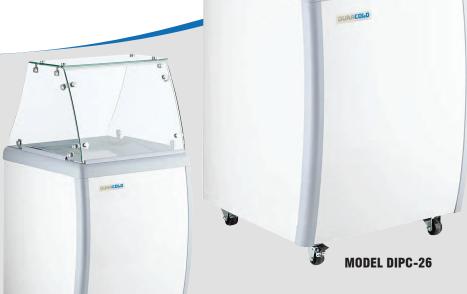

# DURACOLD

Project: \_\_\_\_\_

Date: \_\_\_\_\_

Price: \_\_\_\_\_

**GLASS DISPLAY DIPPING FREEZER** 

**MODEL DIPC-26** 

#### **FEATURES**

- White Cabinet With Grey Framing
- White Painted Aluminum Interior
- Gravity Cooling System
- Two Sliding Glass Doors with Lock
- Includes Tub Display Holders
- Total Capacity of 6 Tubs (4 for Display , 2 for Storage)
- Available With or Without Sneeze Guard
- Mechanical Dial Temperature Control
- Lockable 2" Casters
- 1/4+ HP Compressor