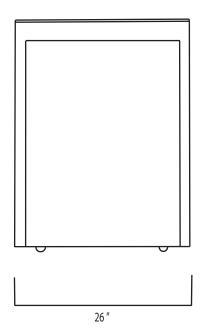

| OVERALL DIMENSIONS |         |
|--------------------|---------|
| WIDTH              | 26"     |
| DEPTH              | 28"     |
| HEIGHT             | 34 1/2" |
| NET WEIGHT         | 92 Lbs  |