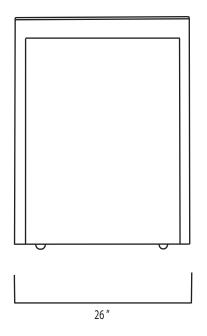

| OVERALL DIMENSIONS |         |
|--------------------|---------|
| WIDTH              | 26"     |
| DEPTH              | 28"     |
| HEIGHT             | 34 1/2" |
| NET WEIGHT         | 92 Lbs  |