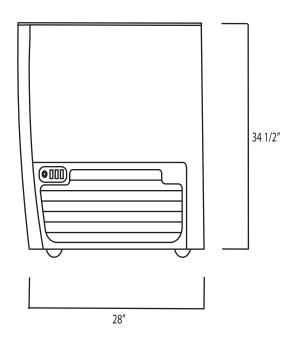

| OVERALL DIMENSIONS |         |
|--------------------|---------|
| WIDTH              | 26"     |
| DEPTH              | 28"     |
| HEIGHT             | 34 1/2" |
| NET WEIGHT         | 92 Lbs  |