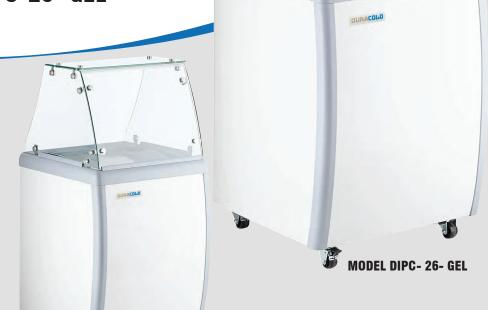

# DURACOLD

Project: \_\_\_\_\_

Date: \_\_\_\_\_

Price:

**GLASS DISPLAY GELATO FREEZER** 

**MODEL DIPC-26- GEL** 

## **FEATURES**

- White Cabinet With Grey Framing
- White Painted Aluminum Interior
- Gravity Cooling System
- Two Sliding Glass Doors with Lock
- Includes Gelato Pans & Holder
- Total Capacity of 3 Pans for Display + Storage
- Available With or Without Sneeze Guard
- Mechanical Dial Temperature Control
- Lockable 2" Casters
- 1/4+ HP Compressor