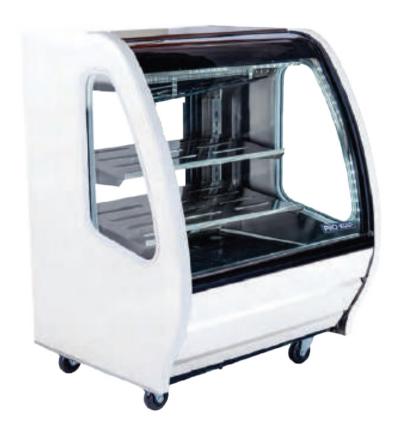

# REFRIGERATED 40" DISPLAY CASE MODEL: DDC40

# **Product features**

- Left hinge swing, glass rear door for effortless loading and unloading
- Double pane, curved, front glass which reduces heat transfer and promotes product conservation
- Fully adjustable stainless steel shelves
- Stainless steel floor
- Temperature range 36° to 41°F
- Heavy duty 3" casters (included) for easy mobility and to facilitate cleaning
- LED lighting for enhanced product display
- Easy-lift front covers for access to condensing unit and easy cleaning
- Electronic temperature controller
- Gravity controlled cooling system
- 1/4 HP compressor
- R134a refrigerant that reduces and optimizes energy consumption