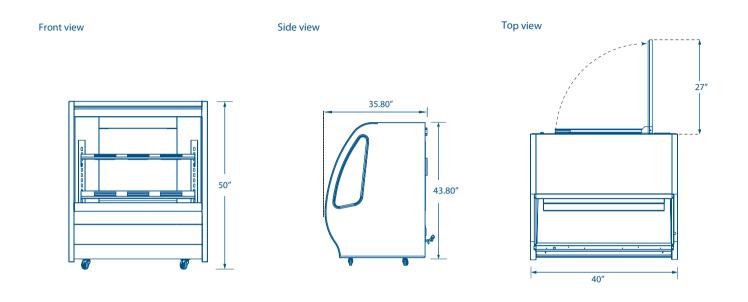

# **Plan view**

#### **Dimensions**

| External dimensions    | W: 40" D: 35.80" H: 50"      |
|------------------------|------------------------------|
| Internal dimensions    | W: 36.66" D: 28.75" H: 27"   |
| Net volume             | 14 ft3 (396 Lts.)            |
| Net weight             | 344 Lbs.                     |
| Gross weight           | 352.7 Lbs.                   |
| Packaging dimensions   | W: 43" D: 40" H: 53"         |
| Upper shelf dimensions | W: 32.78" D: 16.13" H: 3.56" |
| Lower shelf dimensions | W: 32.78" D: 17.19" H: 3.56" |

<sup>\*</sup> W= Width, D= Depth, H= Height