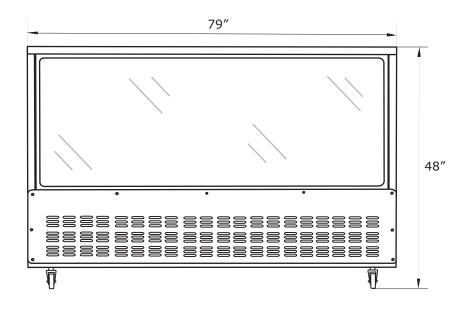

#### **SPECIFICATIONS**

| Volts | Watts | Amps | Volume   | Refrigerant | Overall Dimensions |       |        | Interior Dimensions |       |        | Weight |       |
|-------|-------|------|----------|-------------|--------------------|-------|--------|---------------------|-------|--------|--------|-------|
| (V)   | (W)   | (A)  | (cu./ft) |             | Width              | Depth | Height | Width               | Depth | Height | Net    | Gross |
| 115V  | 862W  | 7.5A | 32       | R290        | 79                 | 32.5  | 48     | N/A                 | N/A   | N/A    | 506 LB | N/A   |