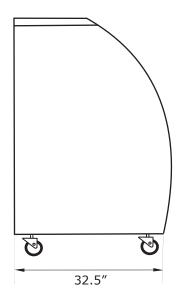

#### **SPECIFICATIONS**

| Volts | Watts | Amps | Volume   | Refrigerant | Overall Dimensions |       |        | Interior Dimensions |       |        | Weight |       |
|-------|-------|------|----------|-------------|--------------------|-------|--------|---------------------|-------|--------|--------|-------|
| (V)   | (W)   | (A)  | (cu./ft) |             | Width              | Depth | Height | Width               | Depth | Height | Net    | Gross |
| 115V  | 862W  | 7.5A | 32       | R290        | 79                 | 32.5  | 48     | N/A                 | N/A   | N/A    | 506 LB | N/A   |