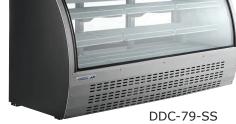

## Model DDC-79 Refrigerated Deli Case

#### **FEATURES**

- Black steel body with stainless steel top & floor (optional stainless steel front available)
- Aluminium lining interior with LED lighting
- Gravity cooling system
- Self-evaporation water tray
- Rounded corners for easy cleaning
- 3 double layer glass sliding rear access doors
- Includes 6 heavy duty epoxy coated shelves (2 levels)
- Includes pre-installed 4" casters
- Removable installation board for easy cleaning & service
- Dixell digital temperature controller
- Heavy duty 3/4 HP Embraco compressor

### Refrigerated Deli Case