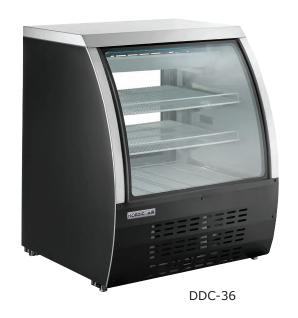

## Model DDC-36 Refrigerated Deli Case

#### **FEATURES**

- Black steel body with stainless steel top & floor (optional stainless steel front available)
- Aluminium lining interior with LED lighting
- Gravity cooling system
- Self-evaporation water tray
- 2 double layer glass sliding rear access doors
- Includes 4 heavy duty epoxy coated shelves (2 levels)
- Includes pre-installed 4" casters
- Rounded corners for easy cleaning
- Removable installation board for easy cleaning & service
- Dixell digital temperature controller
- Heavy duty 1/3 HP Embraco compressor