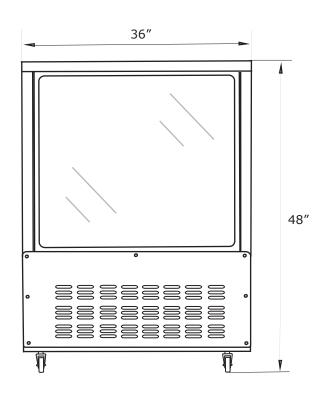

### **SPECIFICATIONS**

| Volts | Watts | Amps | Volume   | Refrigerant | Overall Dimensions |       | Interior Dimensions |       |       | Weight |        |       |
|-------|-------|------|----------|-------------|--------------------|-------|---------------------|-------|-------|--------|--------|-------|
| (V)   | (W)   | (A)  | (cu./ft) |             | Width              | Depth | Height              | Width | Depth | Height | Net    | Gross |
| 115V  | 300W  | 2.8A | 12       | R290        | 36                 | 32.5  | 48                  | N/A   | N/A   | N/A    | 260 LB | N/A   |