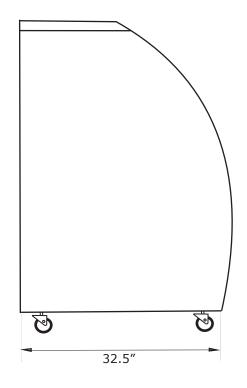

### **SPECIFICATIONS**

| Volts | Watts | Amps | Volume   | Refrigerant | Overall Dimensions |       | Interior Dimensions |       |       | Weight |        |       |
|-------|-------|------|----------|-------------|--------------------|-------|---------------------|-------|-------|--------|--------|-------|
| (V)   | (W)   | (A)  | (cu./ft) |             | Width              | Depth | Height              | Width | Depth | Height | Net    | Gross |
| 115V  | 300W  | 2.8A | 12       | R290        | 36                 | 32.5  | 48                  | N/A   | N/A   | N/A    | 260 LB | N/A   |