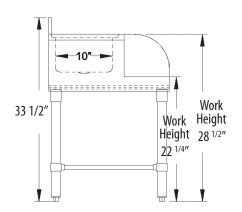

#### Features:

- Integrally Welded Bowl 14"(I) x 10"(w) x 6"(d)
- Accepts 4" O.C. Splash Mount Faucet
- Legs Easily Install Directly Into the Body

### **Options:**

• Upgraded Bullet Feet

|                    |                                                 | Blender                                      |             |                |
|--------------------|-------------------------------------------------|----------------------------------------------|-------------|----------------|
|                    | Unit Size                                       | Station Size                                 | Included    | Product Weight |
| Part Number        | (l x w)                                         | (l x w x h)                                  | Faucet      | (lbs)          |
| UB4-21-1410BSS     | 18" x 21 <sup>1/4</sup> " x 33 <sup>1/2</sup> " | $17^{3/4}$ ′′ x $8^{1/16}$ ′′ x $7^{1/2}$ ′′ | N/A         | 36.00          |
| UB4-21-1410BSS-P-G | 18" x 21 1/4" x 33 1/2"                         | $17^{3/4}$ x $8^{1/16}$ x $7^{1/2}$          | BKF-W2-3G-G | 36.00          |