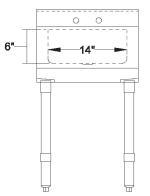

#### Features:

- Integrally Welded Bowl 14"(I) x 10"(w) x 6"(d)
- Accepts 4" O.C. Splash Mount Faucet
- Legs Easily Install Directly Into the Body