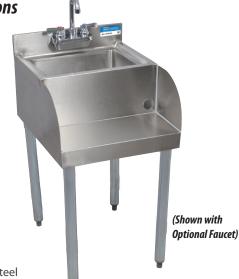

# **Underbar Blender Station w/ Sink**

Stainless Steel Underbar Blender Stations

#### Features:

- Integrally Welded Bowl 14"(I) x 10"(w) x 6"(d)
- Accepts 4" O.C. Splash Mount Faucet
- Legs Easily Install Directly Into the Body

#### Material:

- T-304 18 ga. Stainless Steel
- Stainless Steel Legs
- Adjustable High Impact Corrosion Resistant Feet