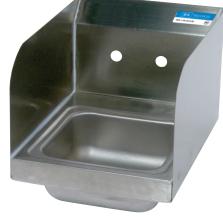

# *9" x 9" Space Saver Hand Sinks w/ Side Splash*

## Stainless Steel Hand Sinks

Material:

• T-304 Stainless Steel

### Features:

- Wall Mounting Hardware Included
- Drain Included
- Accomodates 4" O.C. Faucets
- Marine Edge

### **Options:**

- Upgraded Faucets
- Other Plumbing Accessories Call For Details

| Part Number      | Unit Size<br>(w x d) | Bowl Dim.<br>(l x w x d) | Faucet / Spout<br>Mounting | Side<br>Splash | Included<br>Faucet | Drain<br>Size | Product<br>Weight (lbs) |
|------------------|----------------------|--------------------------|----------------------------|----------------|--------------------|---------------|-------------------------|
| BKHS-W-SS-SS     | 12" x 14 1/2"        | 9″ x 9″ x 5″             | 4″ O.C. Splash             | Dual           | -                  | <b>1</b> 7/8″ | 9.00                    |
| BKHS-W-SS-SS-P-G | 12"x 14 1/2"         | 9″ x 9″ x 5″             | 4″ O.C. Splash             | Dual           | BKF-W-3G-G         | 1 7/8″        | 11.00                   |
| BKHS-D-SS-SS     | 12″ x 16″            | 9″ x 9″ x 5″             | 4″ 0.C. Deck               | Dual           | -                  | 1 7/8″        | 8.00                    |
| BKHS-D-SS-SS-P-G | 12″ x 16″            | 9″ x 9″ x 5″             | 4″ 0.C. Deck               | Dual           | BKD-3G-G           | <b>1</b> 7/8″ | 11.50                   |