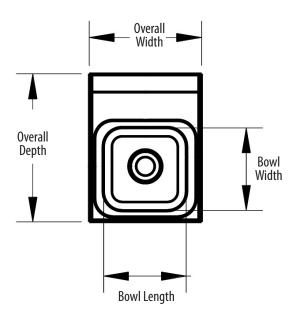

### **Options:**

- Upgraded Faucets
- Other Plumbing Accessories Call For Details

| Part Number      | Unit Size<br>(w x d) | Bowl Dim.<br>(l x w x d) | Faucet / Spout<br>Mounting | Side<br>Splash | Included<br>Faucet | Drain<br>Size | Product<br>Weight (lbs) |
|------------------|----------------------|--------------------------|----------------------------|----------------|--------------------|---------------|-------------------------|
| BKHS-W-SS-SS     | 12" x 14 1/2"        | 9″ x 9″ x 5″             | 4″ O.C. Splash             | Dual           | -                  | <b>1</b> 7/8″ | 9.00                    |
| BKHS-W-SS-SS-P-G | 12"x 14 1/2"         | 9″ x 9″ x 5″             | 4″ O.C. Splash             | Dual           | BKF-W-3G-G         | 1 7/8″        | 11.00                   |
| BKHS-D-SS-SS     | 12″ x 16″            | 9″ x 9″ x 5″             | 4″ 0.C. Deck               | Dual           | -                  | 1 7/8″        | 8.00                    |
| BKHS-D-SS-SS-P-G | 12″ x 16″            | 9″ x 9″ x 5″             | 4″ 0.C. Deck               | Dual           | BKD-3G-G           | <b>1</b> 7/8″ | 11.50                   |