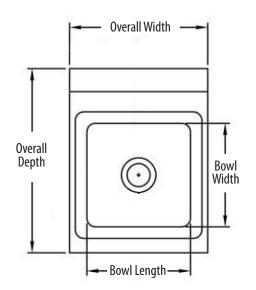

## **Options:**

- Upgraded Faucets
- Other Plumbing Accessories Call For Details

| Part Number   | Unit Size<br>(w x d) | Bowl Dim.<br>(l x w x d) | Faucet / Spout<br>Mounting | Included<br>Faucet | Drain<br>Size | Product Weight<br>(lbs) |
|---------------|----------------------|--------------------------|----------------------------|--------------------|---------------|-------------------------|
| BKHS-W-SS     | 12" x 14 1/2"        | 9" x 9" x 5"             | 4" O.C. Splash             | -                  | 1 7/8"        | 5.50                    |
| BKHS-W-SS-P-G | 12" x 14 1/2"        | 9" x 9" x 5"             | 4" O.C. Splash             | BKF-W-3G-G         | 1 7/8"        | 7.50                    |