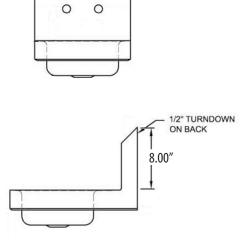

## Features:

- Wall Mounting Hardware Included
- Drain Included
- · Accomodates 4" O.C. Faucets
- Marine Edge

## **Options:**

- Upgraded Faucets
- Other Plumbing Accessories Call For Details

| Part Number   | Unit Size<br>(w x d) | Bowl Dim.<br>(l x w x d) | Faucet / Spout<br>Mounting | Included<br>Faucet | Drain<br>Size | Product Weight<br>(lbs) |
|---------------|----------------------|--------------------------|----------------------------|--------------------|---------------|-------------------------|
| BKHS-W-SS     | 12" x 14 1/2"        | 9" x 9" x 5"             | 4" O.C. Splash             | -                  | 1 7/8"        | 5.50                    |
| BKHS-W-SS-P-G | 12" x 14 1/2"        | 9" x 9" x 5"             | 4" O.C. Splash             | BKF-W-3G-G         | 1 7/8"        | 7.50                    |