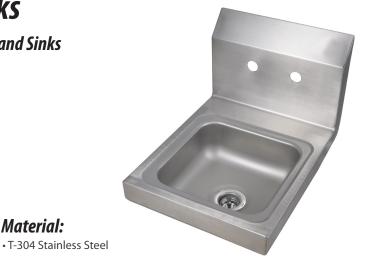

9"x 9" Splash Mount Space Saver

**Hand Sinks** 

Stainless Steel Hand Sinks

Material:

## Features:

- Wall Mounting Hardware Included
- Drain Included
- · Accomodates 4" O.C. Faucets
- Marine Edge