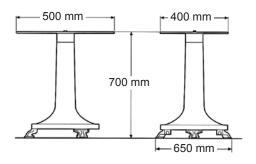

A matching pedestal may be purchased as an option.

Tel: (786) 600-4687 Toll free: 844-218-8477

Tel: (514) 737-9701 Toll free: 888-275-4538

mvpgroupcorp.com • sales@mvpgroupcorp.com

# AX-VOL14

| Model    | Blade Size   | Cutting Size                  | Cut Thickness | Product Dimensions                    | Pedestal<br>(Optional Item Sold separately) | Net Weight        | Ship Weight        |
|----------|--------------|-------------------------------|---------------|---------------------------------------|---------------------------------------------|-------------------|--------------------|
| AX-VOL12 | 12"<br>300mm | 9" x 7.5"<br>228.6 x 190.5 mm | 0-2 mm        | 30" x 30" x 27"<br>762 x 762 x 686 mm | 169 lbs<br>76.7 kg                          | 100 lbs<br>45kg   | 169 lbs<br>76.7 kg |
| AX-VOL14 | 14"<br>350mm | 9" x 7.5"<br>228.6 x 190.5 mm | 0-2.5 mm      | 37" x 33" x 38"<br>940 x 838 x 965 mm | 176 lbs<br>80 kg                            | 178 lbs<br>80.7kg | 198 lbs<br>90 kg   |