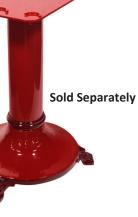

# Flowerwheel Slicer

The Axis deluxe edition flowerwheel slicer is designed in Italy and is renowned for decades as the most reliable slicer for prosciutto.

It is designed in brilliant red gloss high baked enamel with nostalgic appeal for an eye catcher in any décor.

Built in aluminum with internal parts of steel, this gem is fully hand operated and therefore can be used in places without a power supply.

The incorporated sharpener makes it easy to sharpen and helps keep the blade consistently sharp to ensure the perfect cut.

These Volano slicers are equipped with a protection ring around its blade to meet the most stringent safety standards all over the world.

The glossy paint allows for the unit to be easily cleaned with a damp cloth.