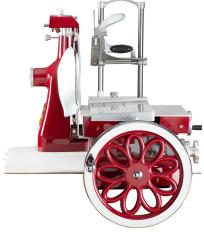

# Flowerwheel Slicer

The Axis deluxe edition flowerwheel slicer is designed in Italy and is renowned for decades as the most reliable slicer for prosciutto.

It is designed in brilliant red gloss high baked enamel with nostalgic appeal for an eye catcher in any décor.

Built in aluminum with internal parts of steel, this gem is fully hand operated and therefore can be used in places without a power supply.

The incorporated sharpener makes it easy to sharpen and helps keep the blade consistently sharp to ensure the perfect cut.

These Volano slicers are equipped with a protection ring around its blade to meet the most stringent safety standards all over the world.

The glossy paint allows for the unit to be easily cleaned with a damp cloth.