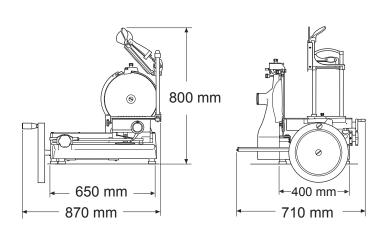

# AX-VOL12

# 12" / 14" Flowerwheel slicer

# AX-VOL14

| Model    | Blade Size   | Cutting Size                  | Cut Thickness | Product Dimensions                    | Pedestal<br>(Optional Item Sold separately) | Net Weight        | Ship Weight        |
|----------|--------------|-------------------------------|---------------|---------------------------------------|---------------------------------------------|-------------------|--------------------|
| AX-VOL12 | 12"<br>300mm | 9" x 7.5"<br>228.6 x 190.5 mm | 0-2 mm        | 30" x 30" x 27"<br>762 x 762 x 686 mm | 169 lbs<br>76.7 kg                          | 100 lbs<br>45kg   | 169 lbs<br>76.7 kg |
| AX-VOL14 | 14"<br>350mm | 9" x 7.5"<br>228.6 x 190.5 mm | 0-2.5 mm      | 37" x 33" x 38"<br>940 x 838 x 965 mm | 176 lbs<br>80 kg                            | 178 lbs<br>80.7kg | 198 lbs<br>90 kg   |