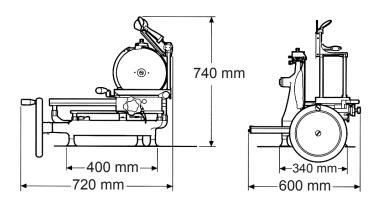

# AX-VOL12

# 12" / 14" Flowerwheel slicer

# AX-VOL14

| Model    | Blade Size   | Cutting Size                  | Cut Thickness | Product Dimensions                    | Pedestal<br>(Optional Item Sold separately) | Net Weight        | Ship Weight        |
|----------|--------------|-------------------------------|---------------|---------------------------------------|---------------------------------------------|-------------------|--------------------|
| AX-VOL12 | 12"<br>300mm | 9" x 7.5"<br>228.6 x 190.5 mm | 0-2 mm        | 30" x 30" x 27"<br>762 x 762 x 686 mm | 169 lbs<br>76.7 kg                          | 100 lbs<br>45kg   | 169 lbs<br>76.7 kg |
| AX-VOL14 | 14"<br>350mm | 9" x 7.5"<br>228.6 x 190.5 mm | 0-2.5 mm      | 37" x 33" x 38"<br>940 x 838 x 965 mm | 176 lbs<br>80 kg                            | 178 lbs<br>80.7kg | 198 lbs<br>90 kg   |