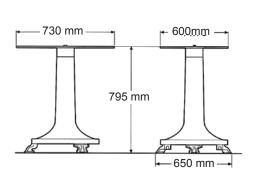

A matching pedestal may be purchased as an option.

Tel: (786) 600-4687 Toll free: 844-218-8477

Tel: (514) 737-9701 Toll free: 888-275-4538

mvpgroupcorp.com • sales@mvpgroupcorp.com

# AX-VOL14

| Model    | Blade Size   | Cutting Size                  | Cut Thickness | Product Dimensions                    | Pedestal<br>(Optional Item Sold separately) | Net Weight        | Ship Weight        |
|----------|--------------|-------------------------------|---------------|---------------------------------------|---------------------------------------------|-------------------|--------------------|
| AX-VOL12 | 12"<br>300mm | 9" x 7.5"<br>228.6 x 190.5 mm | 0-2 mm        | 30" x 30" x 27"<br>762 x 762 x 686 mm | 169 lbs<br>76.7 kg                          | 100 lbs<br>45kg   | 169 lbs<br>76.7 kg |
| AX-VOL14 | 14"<br>350mm | 9" x 7.5"<br>228.6 x 190.5 mm | 0-2.5 mm      | 37" x 33" x 38"<br>940 x 838 x 965 mm | 176 lbs<br>80 kg                            | 178 lbs<br>80.7kg | 198 lbs<br>90 kg   |