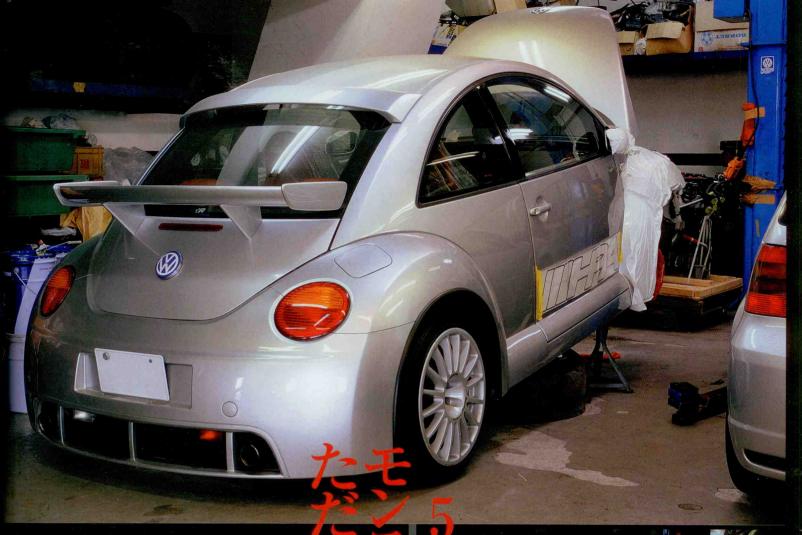

## Dee Mark

速いというイメージのないニュービートルに、 550psのエンジンを積むなんて、 普通では考えられないだろう。それを可能にしたのは、 カナダ・HPAモータースポーツの エンジン&タービンコンプリートキット。 無類のパワーは海の向こうからやってくるのだ。

TEXT&PHOTO®斉藤精一郎(Seiichiro Saito)

3・22のV6エンジン

するだろう。ベース車両はビート ス車両の素性を知れば、少しは安心 思うかもしれない。もっとも、ベー

うと、正気の沙汰ではないと

実はHPA側もビートルRSiにこの トを積むのは初めてだという。 フとはエンジンル-

はエンジンルームの形状が 異なるので、一部加工しない いけないところも出て かもしれない。

際の搭載作業に移る。また、このク これからハーネス等も引き直し、 ンピューターもゴルフⅣのものだ。 ンなので載せ換えも問題はない。

クジャック」という名のキットが搭

ビートルRSiには、その「ブラッ するキットがリリースされていた。 というさらに強大なパワーを可能に

> ンプルなものになっている。「ブラ か、ヘッドや吸気管は黒く塗装され ックジャック」というキットのため は水冷式のため、吸気系の配管はシ

てすごみを醸し出している。

フ4のエンジンをベースにしている

このコンプリートエンジンはゴル

が、基本的にRSiとは同じエンジ