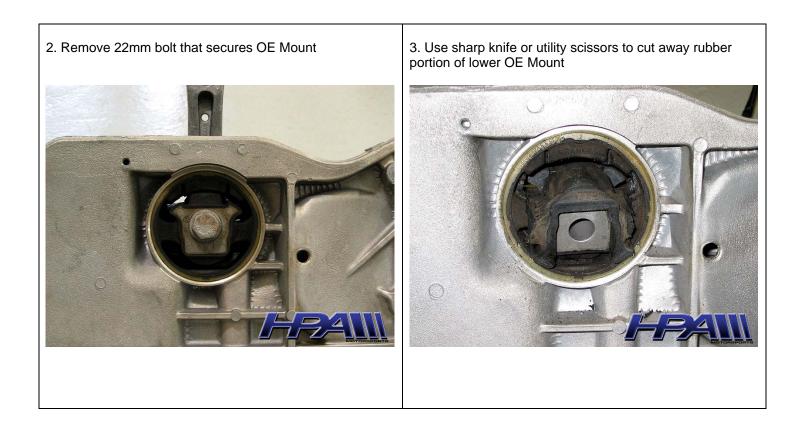

## 1) Raise and \*\*secure vehicle with jack stands\*\*

4. Remove center section of lower OE mount

6. Use dish soap to lubricate core interlock mount and install in to sub frame making sure the recess in the mount matches up with the corresponding existing pendulum rod

5. Remove plastic outer ring of lower OE mount with channel lock pliers

6. Secure core interlock mount with OE bolt. Torque to 50nm plus an additional 1/4 turn