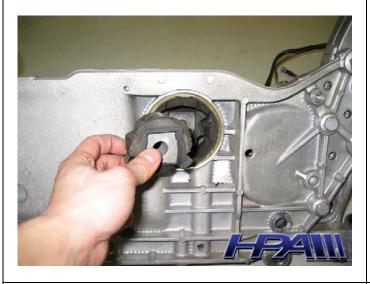

## 1) Raise and \*\*secure vehicle with jack stands\*\*

4. Remove center section of lower OE mount

6. Use dish soap to lubricate core interlock mount and install in to sub frame making sure the recess in the mount matches up with the corresponding existing pendulum rod