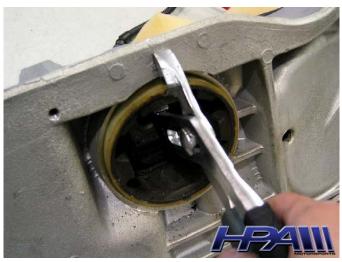

5. Remove plastic outer ring of lower OE mount with channel lock pliers

6. Secure core interlock mount with OE bolt. Torque to 50nm plus an additional 1/4 turn