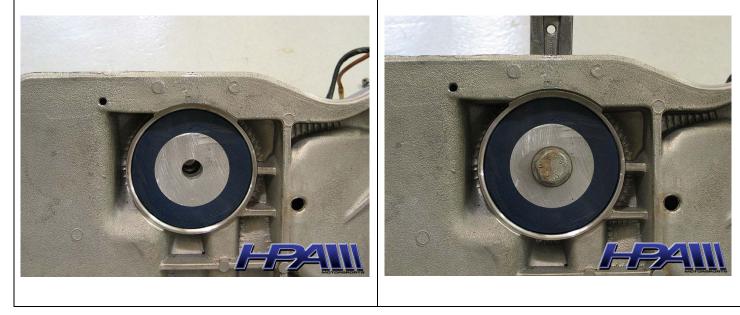

## 1) Raise and \*\*secure vehicle with jack stands\*\*

4. Remove center section of lower OE mount

6. Use dish soap to lubricate core interlock mount and install in to sub frame making sure the recess in the mount matches up with the corresponding existing pendulum rod

5. Remove plastic outer ring of lower OE mount with channel lock pliers

6. Secure core interlock mount with OE bolt. Torque to 50nm plus an additional 1/4 turn