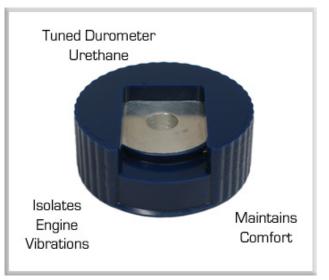

## HVW-904 HPA Core Interlock Motor Mount

Installation Instructions Applications: All Mk5/6 Platform (Mk5 Golf, Jetta, R32, Gen 2 Audi TT/A3, etc.)