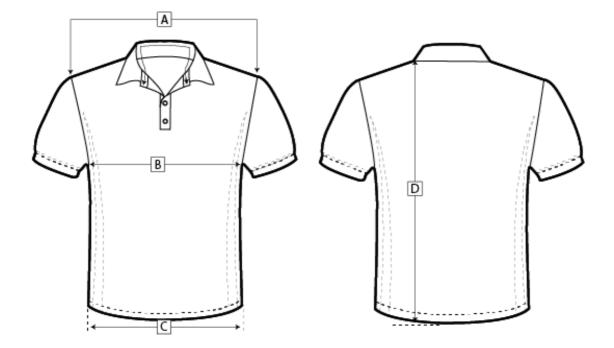

## Hyundai Motorsport Polo Shirt Replica

| Men's (cm) |                    | S    | Μ    | L    | XL   | 2XL  |
|------------|--------------------|------|------|------|------|------|
| А          | shoulder width     | 44,0 | 46,0 | 48,0 | 50,0 | 52,0 |
| В          | 1/2 chest          | 52,0 | 54,0 | 56,0 | 58,0 | 60,0 |
| С          | 1/2 bottom         | 50,0 | 52,0 | 54,0 | 56,0 | 58,0 |
| D          | center back length | 70,0 | 72,0 | 74,0 | 76,0 | 78,0 |

| Women's (cm) |                    | XS | S    | Μ    | L    | XL   |
|--------------|--------------------|----|------|------|------|------|
| А            | shoulder width     | 30 | 32,0 | 34,0 | 36,0 | 38,0 |
| В            | 1/2 chest          | 44 | 46,0 | 48,0 | 50,0 | 52,0 |
| С            | 1/2 bottom         | 46 | 48,0 | 50,0 | 52,0 | 54,0 |
| D            | center back length | 63 | 65,0 | 67,0 | 69,0 | 71,0 |