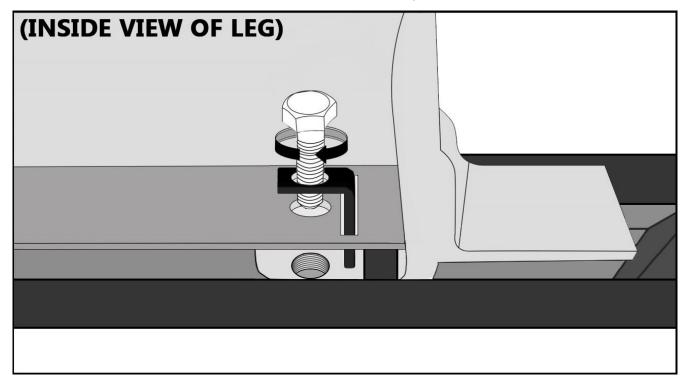

5. ON THE INSIDE ON THE LEG, PLACE THE L-BRACKET INTO THE REAR SLOT, MAKE SURE THE HOLE ON THE L-BRACKET AND REAR HOLE OF THE LEG ALIGN, THEN INSTALL BOLT BY HAND FIRST THEN TORQUE TO 26 FT-LBS.

6. REPEAT ON ALL LEGS.