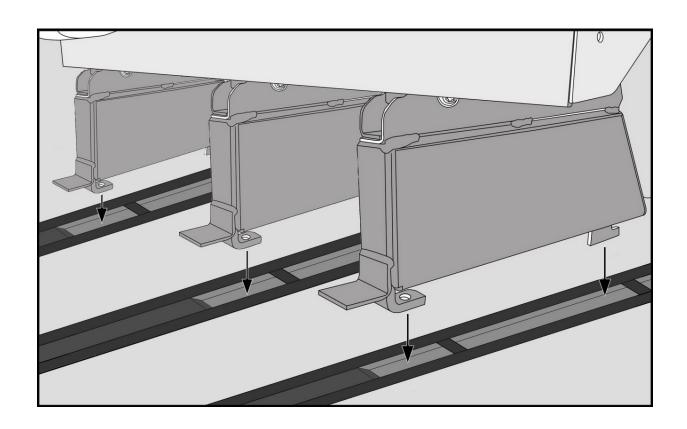

#### 2. INSTALL PREPARED SEATS TO VEHICLE

WITH VEHICLE FLOOR CLEARED, PROCEED TO BRING PREPARED SEATS WITH ATTACHED SUB BASE AND LEGS INTO THE VEHICLE. START WITH THE FRONT ROW AND WORK YOUR WAY BACK.

3. INSET THE SEAT LEGS INTO THE VEHICLE FLOOR TRACK RECEIVERS.

4. PUSH THE SEAT FORWARD TO ENSURE LEGS ARE FULLY INSET AND FULLY PUSHED FORWARD INTO THE FLOOR RECEIVERS.

ONCE LEGS ARE FULLY INSET AND FULLY PUSHED FORWARD INTO THE FLOOR RECEIVERS, YOU ARE READY TO PROCEED TO NEXT STEP.