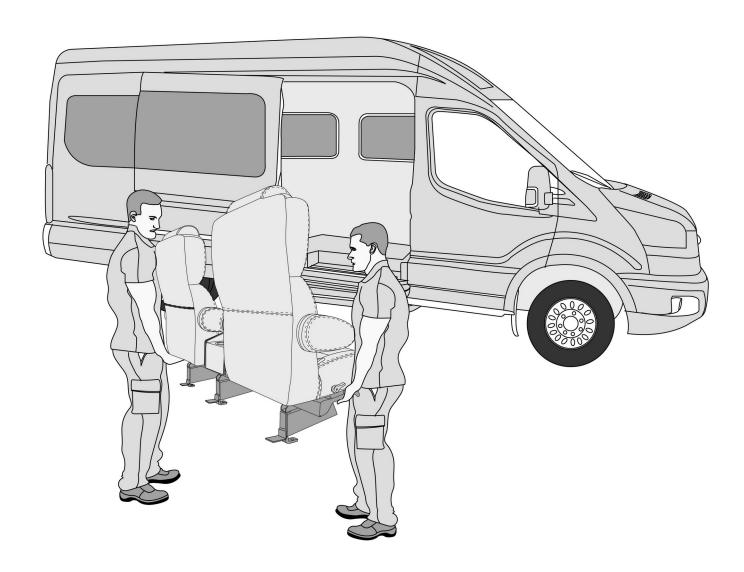

#### 2. INSTALL PREPARED SEATS TO VEHICLE

WITH VEHICLE FLOOR CLEARED, PROCEED TO BRING PREPARED SEATS WITH ATTACHED SUB BASE AND LEGS INTO THE VEHICLE. START WITH THE FRONT ROW AND WORK YOUR WAY BACK.

3. INSET THE SEAT LEGS INTO THE VEHICLE FLOOR TRACK RECEIVERS.