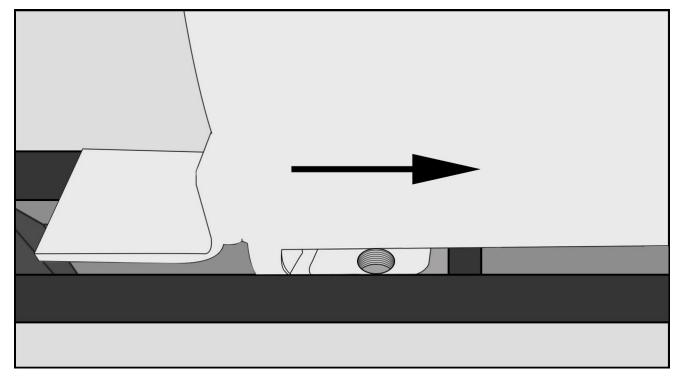

4. PUSH THE SEAT FORWARD TO ENSURE LEGS ARE FULLY INSET AND FULLY PUSHED FORWARD INTO THE FLOOR RECEIVERS.

ONCE LEGS ARE FULLY INSET AND FULLY PUSHED FORWARD INTO THE FLOOR RECEIVERS, YOU ARE READY TO PROCEED TO NEXT STEP.