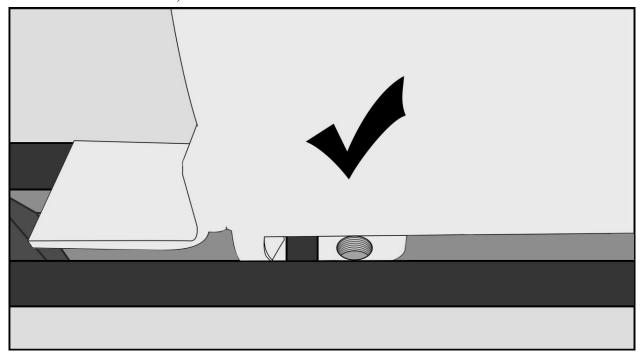

4. PUSH THE SEAT FORWARD TO ENSURE LEGS ARE FULLY INSET AND FULLY PUSHED FORWARD INTO THE FLOOR RECEIVERS.

ONCE LEGS ARE FULLY INSET AND FULLY PUSHED FORWARD INTO THE FLOOR RECEIVERS, YOU ARE READY TO PROCEED TO NEXT STEP.