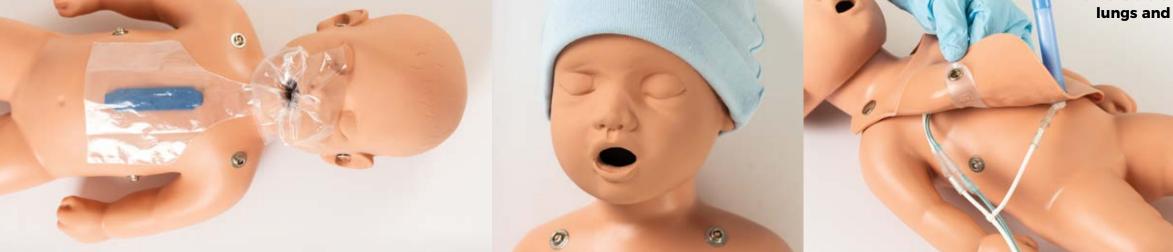

#### Effective simulation of standard and emergency care immediately after birth

Airway clearance

**Realistic chest** compressions with audible click

lungs and umbilical stump