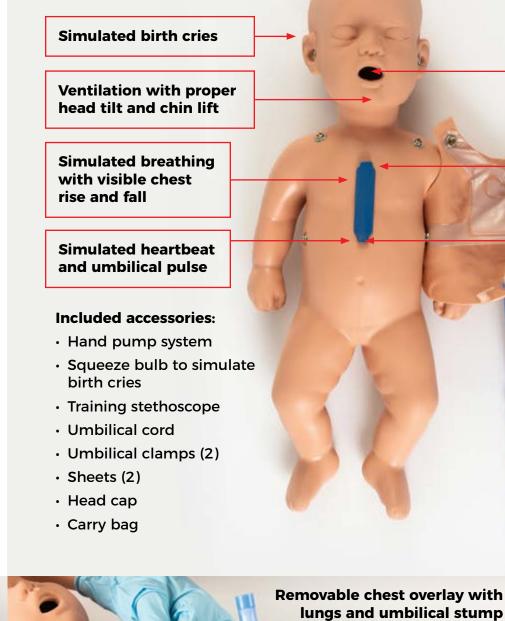

## **Neo Nate - Neonatal Resuscitation Trainer**

| Product Name                          | Neo Nate - Neonatal Resuscitation Trainer                                                                                                                                                                                                                                                                                                            |
|---------------------------------------|------------------------------------------------------------------------------------------------------------------------------------------------------------------------------------------------------------------------------------------------------------------------------------------------------------------------------------------------------|
| Addresses Training<br>Needs/Curricula | Ideal for nurses, midwives, obstetricians, and other<br>neonatal/pediatric care providers to practice basic<br>neonatal care and resuscitation skills in the first moments<br>of life as required by relevant curricula including, but<br>not limited to, AAP's Helping Babies Breathe and WHO's<br>Essential Newborn Care Course.                   |
| Configuration                         | <ul> <li>Full-body newborn trainer</li> <li>Simulation and monitoring of signs of life</li> <li>Post-birth care, including umbilical cord management</li> <li>Chest compressions with audible feedback</li> <li>Resuscitation with visible chest rise during ventilation</li> <li>High-quality, durable material</li> <li>Light skin tone</li> </ul> |
| Dimensions<br>(Manikin only)          | Weight: 2.4 lbs. (1.09 kg.)<br>Height: 20.5 in. (52.07 cm)<br>Width: 8 in. (20.3 cm)<br>Ship Weight: 5.15 lbs.                                                                                                                                                                                                                                       |
| Product Code/SKU                      | 101-340 – Neo Nate Neonatal Resuscitation Trainer<br>101-341 – Chest Overlay with Lungs<br>101-342 – Replacement Tubing with Pulse Bulbs<br>101-343 – Replacement Umbilical Cord<br>100-2125 – Face Shield Lung System, Pkg. of 100                                                                                                                  |

#### **Key Features**

- Three-year warranty
- High-quality construction
- Realistic chest compressions with click
- Visible chest rise during ventilation
- Umbilical cord clamping and care
- Simulated vital signs

#### Effective simulation of standard and emergency care immediately after birth

Airway clearance

**Realistic chest** compressions with audible click

lungs and umbilical stump