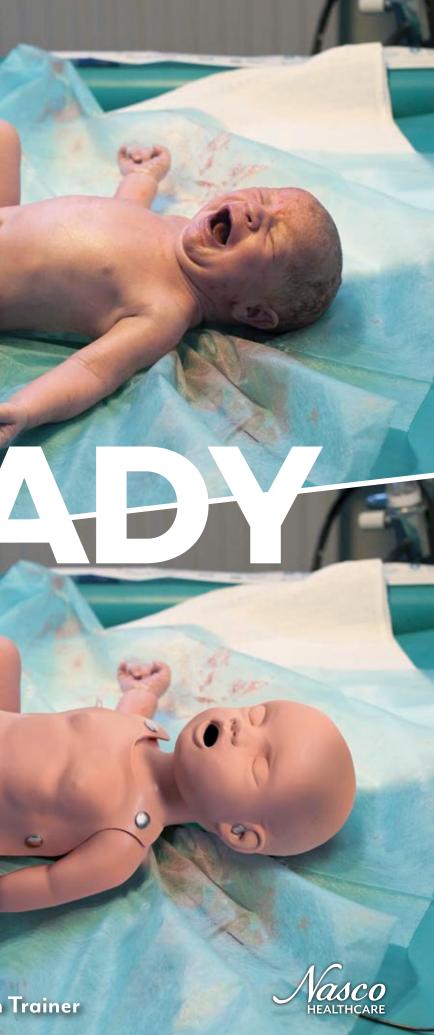

# **Be READY to provide critical** post-birth care

### **Neo Nate – Neonatal Resuscitation Trainer**

A full-body, lifelike neonatal trainer designed for the instruction of basic care and lifesaving skills in the moments immediately after birth.

Neo Nate addresses key training demands of neonatal care specialists in clinical settings, making it ideal for the training of nurses, midwives, obstetricians, and neonatal/pediatric care providers.