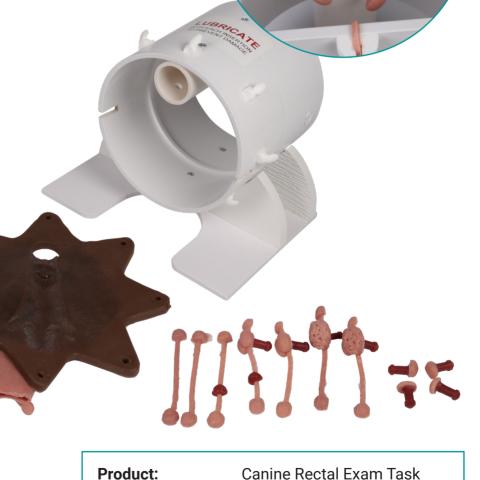

A modular clinical physical exam skills model with quickly interchangeable prostate/urethra, rectal, and lymphatic units to accurately assess canine genitourinary rectal exam.

Learners can improve their skills and validate competency on a realistic silicone model well before attempting these skills on a real patient, thus improving confidence in technique and reducing negative patient outcomes.

## 6 different urethra & prostate models

- · Normal female
- · Female urinary stone
- · Normal neutered male
- · Male urinary stone
- · Assymetric soft hypertrophic prostate
- · Asymetric rigid hypertrophic prostate

Kit includes 2 Perineum &

Rectum units

1 normal smooth rectum

1 with polyps

**Product:** 

Trainer Item Nr.: VET4650