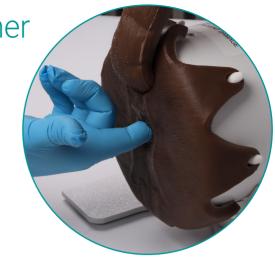

A modular clinical physical exam skills model with quickly interchangeable prostate/urethra, rectal, and lymphatic units to accurately assess canine genitourinary rectal exam.

Learners can improve their skills and validate competency on a realistic silicone model well before attempting these skills on a real patient, thus improving confidence in technique and reducing negative patient outcomes.