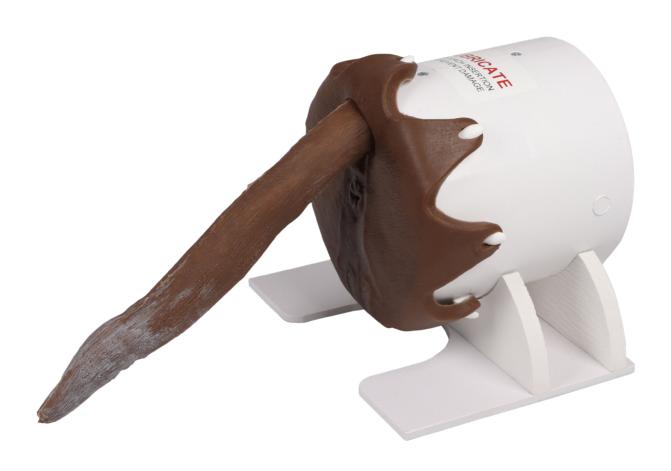

## Canine Rectal Exam Task Trainer

**VET4650** 

Canine Rectal Exam Task Trainer

Providing veterinary medical students and technicians with a realistic animal tissue analogue to practice the common clinical skill of urogenital rectal exam.

A modular clinical physical exam skills model with quickly interchangeable prostate/urethra, rectal, and lymphatic units to accurately assess canine genitourinary rectal exam.

Learners can improve their skills and validate competency on a realistic silicone model well before attempting these skills on a real patient, thus improving confidence in technique and reducing negative patient outcomes.