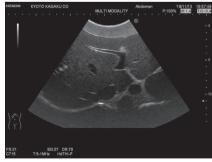

Ultrasound Images (Liver)

CT image (Liver)

**DESCRIPTIONS** 

SPECIFICATIONS
Size: W29 x D19 x H31 cm/
W11.4 x 7.5 x 12.2 inch

Weight: 12 kg/26.5 lbs