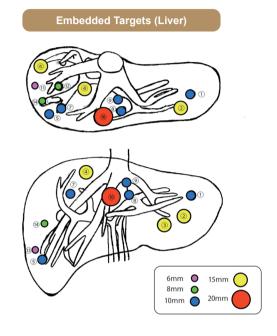

Ultrasound Images (Liver)

CT image (Liver)

**DESCRIPTIONS** 

SPECIFICATIONS
Size: W29 x D19 x H31 cm/
W11.4 x 7.5 x 12.2 inch

Weight: 12 kg/26.5 lbs