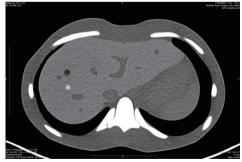

Ultrasound Images (Liver)

CT image (Liver)

**DESCRIPTIONS** 

SPECIFICATIONS
Size: W29 x D19 x H31 cm/
W11.4 x 7.5 x 12.2 inch

Weight: 12 kg/26.5 lbs