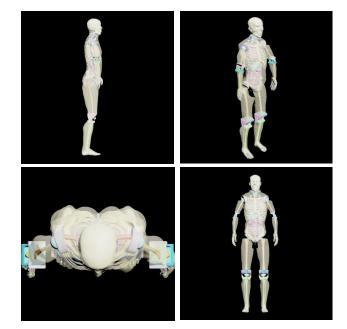

## **Anatomy:**

**Rotatable Shoulders** Movable Hip, Knee, and Elbow Joints Adult Full Body (10 Parts) - Skull

- Brain (with tissue)

- Grey and White Matter

- Air Cavities

Frontal Sinus with Air Gaps

Alignment Markings

- Prostate

- Humerus

- Elbow Joints

Radius and Ulna

Wrist with Fingers

- Femur

- Knee Joints

– Tibia