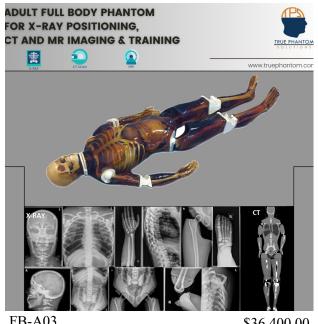

## Adult Full Body for X-Ray CT, US

FB-A03 \$36,400.00

## **Description:**

This Adult Full Body Phantom is an X-Ray/CT and US-compatible training product. The primary application of this phantom is to train and demonstrate various patient positioning techniques in radiology. Other uses include hands-on experience with diagnostic imaging techniques and visual evaluation to find optimal scanning conditions. This phantom can be ordered in a translucent or skin-colored version.

## **Anatomy:**

**Rotatable Shoulders** Movable Hip, Knee, and Elbow Joints Adult Full Body (10 Parts) - Skull

- Brain (with tissue)

- Grey and White Matter

- Air Cavities

Frontal Sinus with Air Gaps

Alignment Markings

- Spine

- Ribcage

Shoulders and Clavicles

- Pelvis

- Trachea

- Heart

- Lungs

- Diaphragm

Liver

- Gallbladder

- Stomach

- Kidneys

- Spleen

- Pancreas

- Large and Small Intestines

- Bladder

- Prostate

- Humerus

- Elbow Joints

Radius and Ulna

Wrist with Fingers

- Femur

- Knee Joints

– Tibia

- Fibula

- Foot with Toes

## Size & Weight:

✓ Size: 69 Inches, Weight: 154.4 Lbs (approx.).

✓ Size: 47 x 26 x 18 Inches, Weight: 198.5 Lbs (approx.)

For more information about this product, please refer to our website.

Learn More