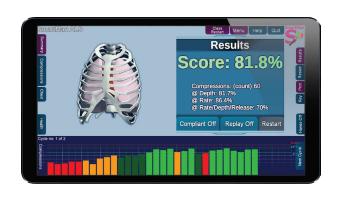

### **BLS and Low Volume BLS Protocols**

This is a high fidelity manikin with life-like interaction of chest movement and ventilations. Physical responsiveness is augmented by accurate digital real time feedback as you perform skills.

#### Provide Oxygen While Performing Continuous Compressions

Includes basic CPR skills with 30:2, ventilations practice, rescue breathing, CPR ventilations trainer, continuous chest compressions as well as low volume protocol. It also includes leading edge simulations to improve training such as fraction as emphasized by the American Heart Association.

Accurate Display of Rate of Air Flow

Accurate Display of Volume of Air

Volume & Rate Include Air Moved by Chest Compressions

Delta Tidal Flow Interaction System is ONLY found in SmartMan Products. This technology provides accurate measurement, realistic physical feel, and real time digital display of the movement of air in and out of the lungs during performance of CPR.