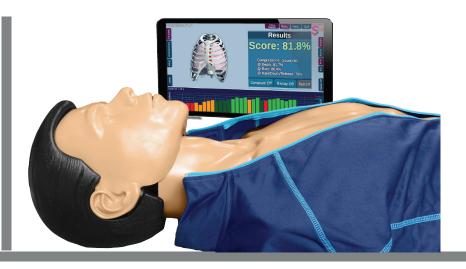

# **Proven to Achieve Better Quality CPR**

This is a high fidelity manikin with a life-like look and feel. It surpasses other systems in accuracy of measurement, feedback and reports on more parameters that matter to patients.

**Note:** Sold as Torso Manikin. Arms & Legs, and IV Training Arm available.

www.SmartMan.biz