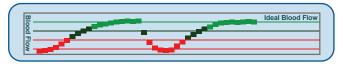

### Hands-Off SIM

Responds to actual performance to show how you are influencing perfusion.