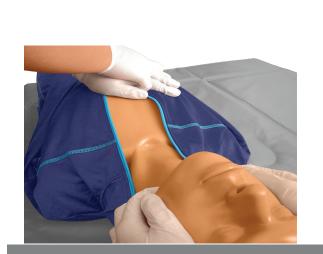

### The Only System Giving Accurate Complete Feedback

This system offers real depth and simple to adjust chest resistance for more realistic practice. It detects leaning on the chest and is sensitive to movement away from the correct spot. Ventilations provide accurate display of volume and accurate real time display for rate as you provide air.

Wireless
Jaw Thrust
Hygiene System
Metronome
Class Management
Simulations for Trainers
Print and Export Data
Easily Change Chest Resistance