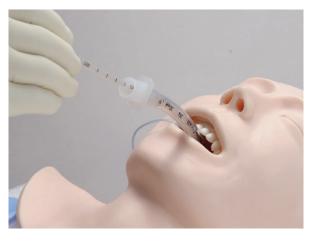

#### Suction of secretions in the oral cavity

Suction of secretions in the nasal cavity

Suction of secretions in inserted tubes

Suction of secretions in the tracheal cannula