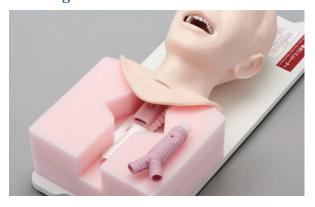

# Sakamoto Suction Simulator

- Accessories/Pseudo sputa, Baby powder, Lubricant oil, Container for mixing pseudo sputa, Muddler for mixing pseudo sputa, Syringe with tube, Silicone cap, Flushing funnel, Flushing tube, Tray

## Basis of respiratory management Endotracheal intubation can be learned.

The suction of secretions not only in the oral/nasal cavities but also in tubes inserted via the oral cavities is

Since the trachea has already been incised, suction with trachel cannula insertion can also be performed.