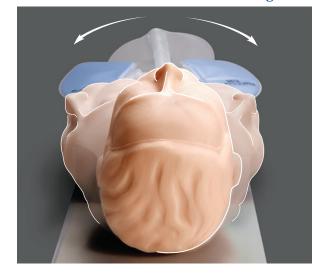

#### Suction of secretions in the oral cavity

Suction of secretions in the nasal cavity

Suction of secretions in inserted tubes

Suction of secretions in the tracheal cannula