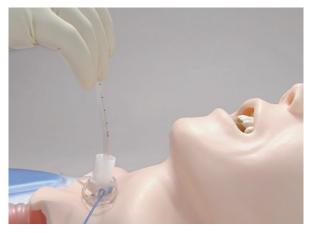

Pseudo sputa, Baby powder, Lubricant oil, Container for mixing pseudo sputa, Muddler for mixing pseudo sputa, Syringe with tube, Silicone cap, Flushing funnel, Flushing tube, Tray

## Basis of respiratory management Endotracheal intubation can be learned.





The suction of secretions not only in the oral/nasal cavities but also in tubes inserted via the oral cavities is

Since the trachea has already been incised, suction with trachel cannula insertion can also be performed.

#### Feature

#### The head can be moved to the left and right



#### Practice

### Various types of suction training are possible

#### Suction of secretions in the oral cavity



Suction of secretions in the nasal cavity



Suction of secretions in inserted tubes



Suction of secretions in the tracheal cannula



### Washing

#### Washing of the bronchi



Washing of the oral cavity