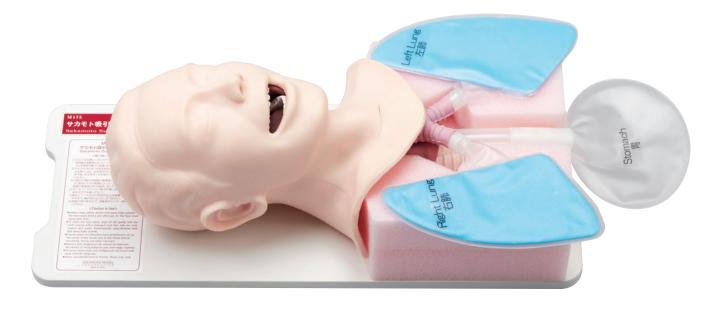

# Sakamoto Suction Simulator

- Accessories/Pseudo sputa, Baby powder, Lubricant oil, Container for mixing pseudo sputa, Muddler for mixing pseudo sputa, Syringe with tube, Silicone cap, Flushing funnel, Flushing tube, Tray

## Basis of respiratory management Endotracheal intubation can be learned.

The suction of secretions not only in the oral/nasal cavities but also in tubes inserted via the oral cavities is

Since the trachea has already been incised, suction with trachel cannula insertion can also be performed.