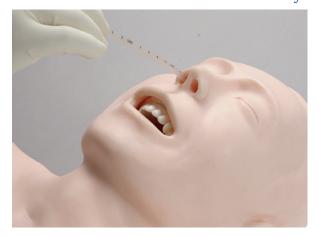

#### Suction of secretions in the oral cavity

Suction of secretions in the nasal cavity

Suction of secretions in inserted tubes

Suction of secretions in the tracheal cannula