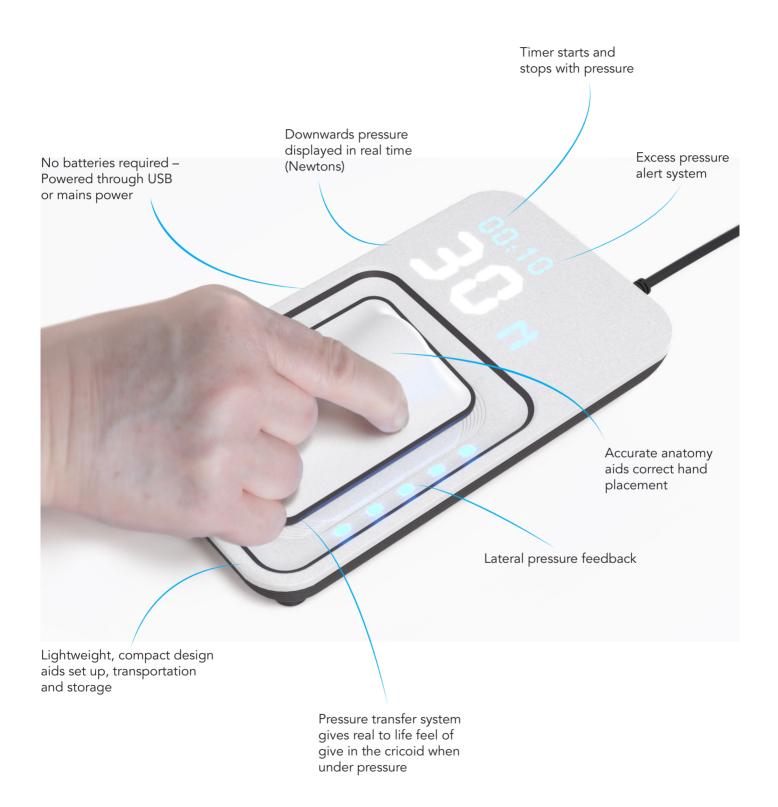

The simulator consists of an anatomically correct 'neck section' with thyroid cartilage, cricoid cartilage and proximal trachea, covered by a simulated skin. The proprietary pressure transfer system, which connects the neck section to the base of the simulator, gives a real to life feel of 'give' as the cricoid is depressed under pressure.

Real time cricoid pressures are displayed on a back lit LED interface. Downwards pressures are displayed in Newtons up to a maximum of 35 Newtons. The simulator has an integrated timer that starts and stops on application of pressure. Cricoid pressures above 35 Newtons are deemed excessive and indicated by a red flashing LED system located around the edge of the neck piece. Lateral pressures are indicated by a blue LED system located at the edge of the neck piece.