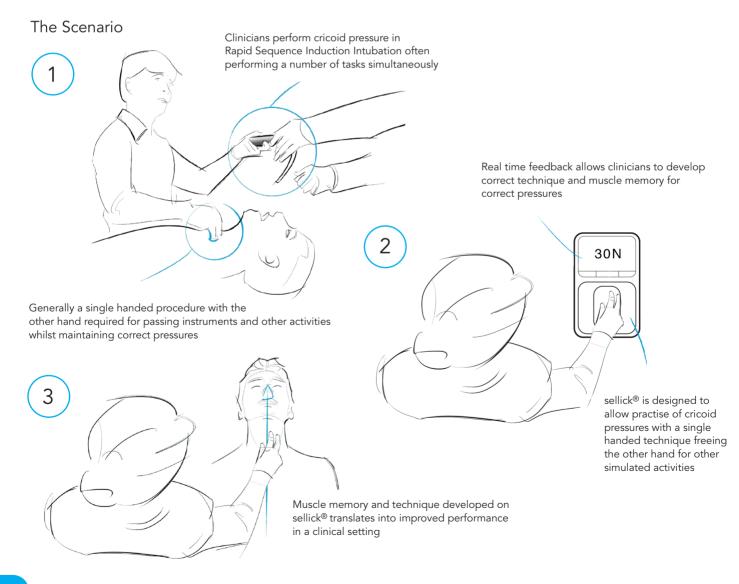

## sellick® Cricoid Pressure Trainer

sellick® is the cricoid pressure trainer that allows healthcare professionals to learn, practice, retain and reproduce the correct technique for effective cricoid pressures.

sellick® gives real time feedback on cricoid pressures allowing training clinicians to repeatedly perform the 'Sellick's Manoeuvre' until they develop muscle memory for the correct pressure required in this procedure. Repeated practise in a simulated environment allows clinicians to perform this technique with confidence when in a clinical environment.

The simulator consists of an anatomically correct 'neck section' with thyroid cartilage, cricoid cartilage and proximal trachea, covered by a simulated skin. The proprietary pressure transfer system, which connects the neck section to the base of the simulator, gives a real to life feel of 'give' as the cricoid is depressed under pressure.