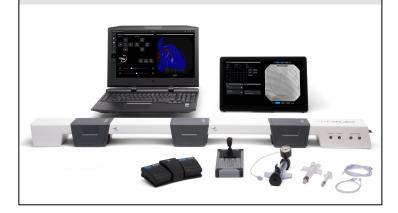

#### **CathLabVR Base Unit**

**CAT-003** CathLabVR: \$52,000

High power laptop, second monitor touch screen, optical rail, c-arm joystick, foot pedal.

Wires, catheters, contrast syringe, balloon endoflator.

Software licenses Basic PCI and other included content.

## CathLabVR System