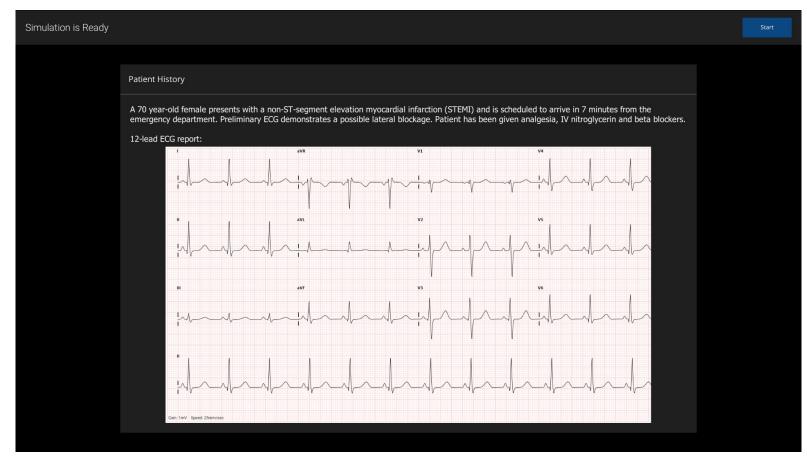

# CathLabVR with Basic PCI

Revolutionizing the way we serve cardiovascular customers



### **Key Product Messaging:**

## Revolutionizing the Cardiovascular Learning Experience

Over **31,000** unique experiences with variable difficulty levels.

Unmatched instructor control and ease of use for customizing learner experience

Design and share customized curriculum.

Lifelike immersion with mixed reality.

Best in market realism for tool manipulations







## **Starting your Case**





#### **Student Experience - Patient Presentation and Access**



## **Unit Pricing (USD)**

#### **CathLabVR Base Unit**

**CAT-003** CathLabVR: \$52,000

High power laptop, second monitor touch screen, optical rail, c-arm joystick, foot pedal.

Wires, catheters, contrast syringe, balloon endoflator.

Software licenses Basic PCI and other included content.



#### **AR Upgrade Package** Upgrade Items **SF Code Description Price** 253K032600 HoloLens 2 \$4,500 147K671302 QR Code Tile and \$1,000 Software License 101K671305 Linksys Router \$340 Single router supports multiple HL2's Each HL2 requires one SW license

#### **Services**

**TRN-CAT01** In-Person: \$4,390

VTRN-CAR01 Virtual (preferred): \$1,800

WAR-PCATH01 Express Warranty: \$4,950/year

First year Included in purchase price