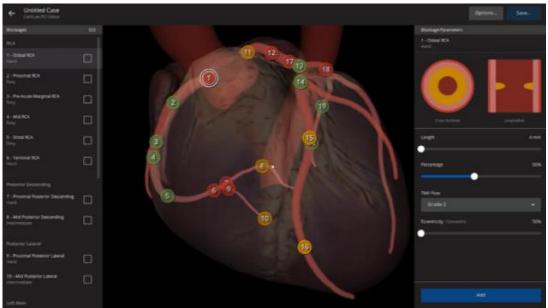

# CathLabVR with Basic PCI

Revolutionizing the way we serve cardiovascular customers



### **Key Product Messaging:**

## Revolutionizing the Cardiovascular Learning Experience

Over **31,000** unique experiences with variable difficulty levels.

Unmatched instructor control and ease of use for customizing learner experience

Design and share customized curriculum.

Lifelike immersion with mixed reality.

Best in market realism for tool manipulations







## **Starting your Case**





#### **Student Experience - Patient Presentation and Access**



## **Unit Pricing (USD)**

#### **CathLabVR Base Unit**

**CAT-003** CathLabVR: \$52,000

High power laptop, second monitor touch screen, optical rail, c-arm joystick, foot pedal.

Wires, catheters, contrast syringe, balloon endoflator.

Software licenses Basic PCI and other included content.



#### **AR Upgrade Package** Upgrade Items **SF Code Description Price** 253K032600 HoloLens 2 \$4,500 147K671302 QR Code Tile and \$1,000 Software License 101K671305 Linksys Router \$340 Single router supports multiple HL2's Each HL2 requires one SW license

#### **Services**

**TRN-CAT01** In-Person: \$4,390

VTRN-CAR01 Virtual (preferred): \$1,800

WAR-PCATH01 Express Warranty: \$4,950/year

First