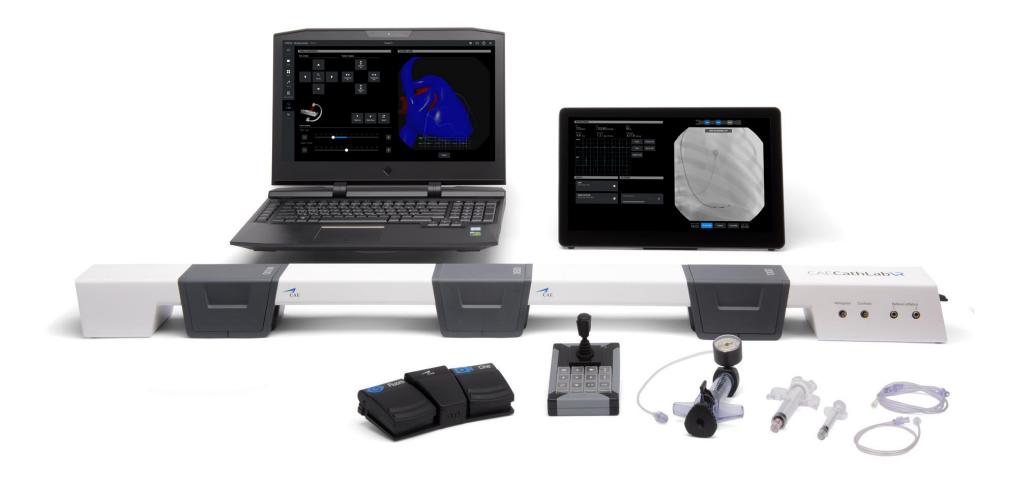

#### **CathLabVR Base Unit**

**CAT-003** CathLabVR: \$52,000

High power laptop, second monitor touch screen, optical rail, c-arm joystick, foot pedal.

Wires, catheters, contrast syringe, balloon endoflator.

Software licenses Basic PCI and other included content.

## CathLabVR System