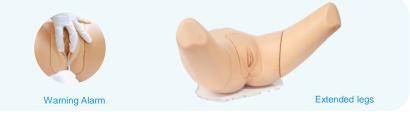

#### Female - CSCF

- · Realistic practice with attachable extended legs
- · Alarm when a catheter inserted into a vagina ; to operate, a battery is needed
- · Checking fluid after inserting a catheter into bladder correctly