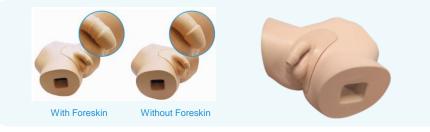

#### Male - CSCM

- Foreskin (attachable / detachable)
- · Checking fluid after correct insertion of catheter at the right position