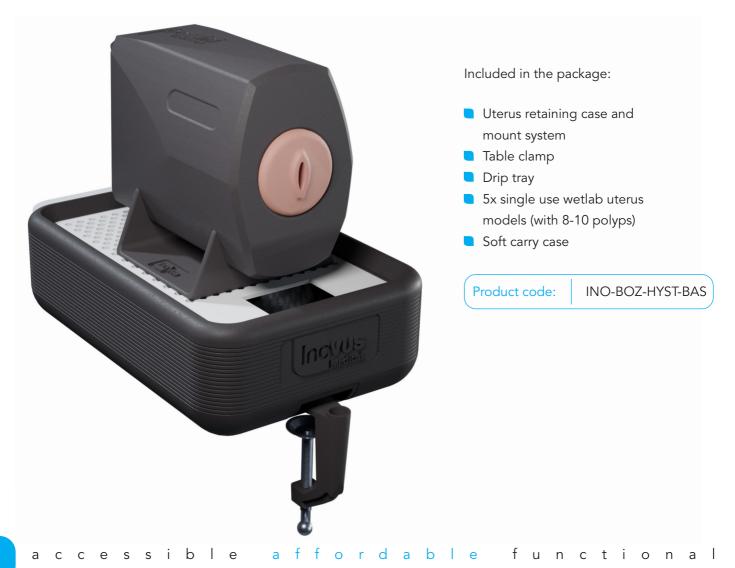

## bozzini<sup>®</sup> Hysteroscopy Basic

The bozzini<sup>®</sup> Hysteroscopy Basic package is an affordable and portable system for hysteroscopy simulation. The basic package meets the needs of training centres and medical device companies who already possess imaging capabilities yet still want to benefit from the realistic training experience offered by the bozzini<sup>®</sup> Hysteroscopy system.

The basic package allows the end user to experience hands on "wet lab" simulation thanks to its fully irrigatable uterine models. The models are specifically designed to offer highly realistic simulation of irrigation management during hysteroscopy.

The package comes with five anatomically correct uteri that can be mounted in an anteverted or retroverted position. The uteri allow simulated vaginoscopy, visualisation of the external os, navigation of the cervical canal and visualisation of the uterine cavity and ostia. Each wetlab uterus contains 8 to 10 resectable polyps that are manufactured from a proprietary water based substrate. The polyp substrate reacts like real tissue when operated on with energy devices and morcellators making this the perfect option for demonstration and training of medical devices. The real to life tissue handling not only shows medical devices in their best light but also offers the perfect platform for affordable, high volume training with standard hysteroscopy instruments.

The bozzini<sup>®</sup> system can be used anywhere from the skills lab to a conference centre, making it a clean and portable solution for training the skills required for operative and office based hysteroscopy procedures.