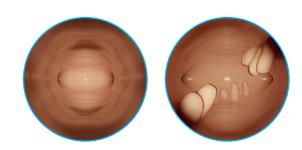

The package comes with five anatomically correct uteri that can be mounted in an anteverted or retroverted position. The uteri allow simulated vaginoscopy, visualisation of the external os, navigation of the cervical canal and visualisation of the uterine cavity and ostia. Each wetlab uterus contains 8 to 10 resectable polyps that are manufactured from a proprietary water based substrate. The polyp substrate reacts like real tissue when operated on with energy devices and morcellators making this the perfect option for demonstration and training of medical devices. The real to life tissue handling not only shows medical devices in their best light but also offers the perfect platform for affordable, high volume training with standard hysteroscopy instruments.

## bozzini<sup>®</sup> Hysteroscopy Basic

Anatomically correct uterus models containing 8 to 10 polyps The uterus models are single use. Replacement models are available for purchase online or by purchase order.