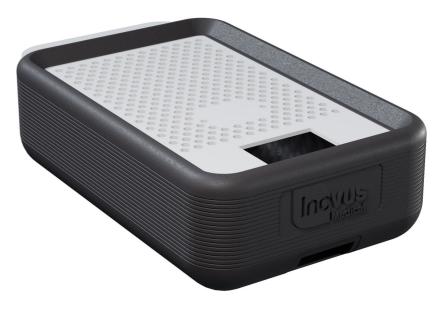

Drip tray for collection of irrigation fluid The drip tray can be secured to a tabletop with the use of a G clamp which is included in the package.

Supplied with a soft padded carry case.