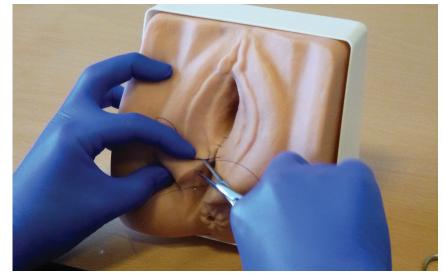

### **Features**

Accurate, life size anatomy with all relevant landmarks

Improved material gives highly realistic feedback during suturing

Open rectum for digital assessment and verification that the bowel has not been sutured

Suited to deep muscle, subcutaneous and superficial suturing techniques

Reinforced layer allows for repeated procedures to be performed

Suction feet for easy, stable securement to work surface

## **Skills**

- Repair of a right mediolateral incision
- · Handling and knot tying

Suited to a range of suturing techniques

Digital rectal examination to verify bowel has not been stitched