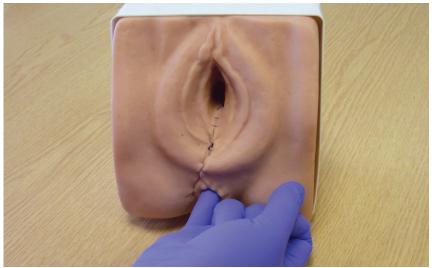

### **Features**

Accurate, life size anatomy with all relevant landmarks

Improved material gives highly realistic feedback during suturing

Open rectum for digital assessment and verification that the bowel has not been sutured

Suited to deep muscle, subcutaneous and superficial suturing techniques

Reinforced layer allows for repeated procedures to be performed

Suction feet for easy, stable securement to work surface

## **Skills**

- Repair of a right mediolateral incision
- · Handling and knot tying

Suited to a range of suturing techniques

Digital rectal examination to verify bowel has not been stitched