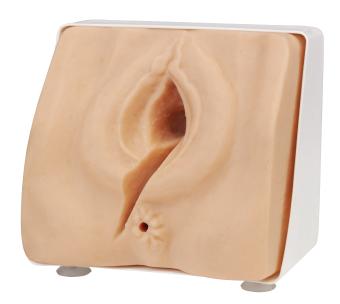

### **Features**

Accurate, life size anatomy with all relevant landmarks

Improved material gives highly realistic feedback during suturing

Open rectum for digital assessment and verification that the bowel has not been sutured

Suited to deep muscle, subcutaneous and superficial suturing techniques

Reinforced layer allows for repeated procedures to be performed

Suction feet for easy, stable securement to work surface

## **Skills**

- Repair of a right mediolateral incision
- · Handling and knot tying

Suited to a range of suturing techniques

Digital rectal examination to verify bowel has not been stitched