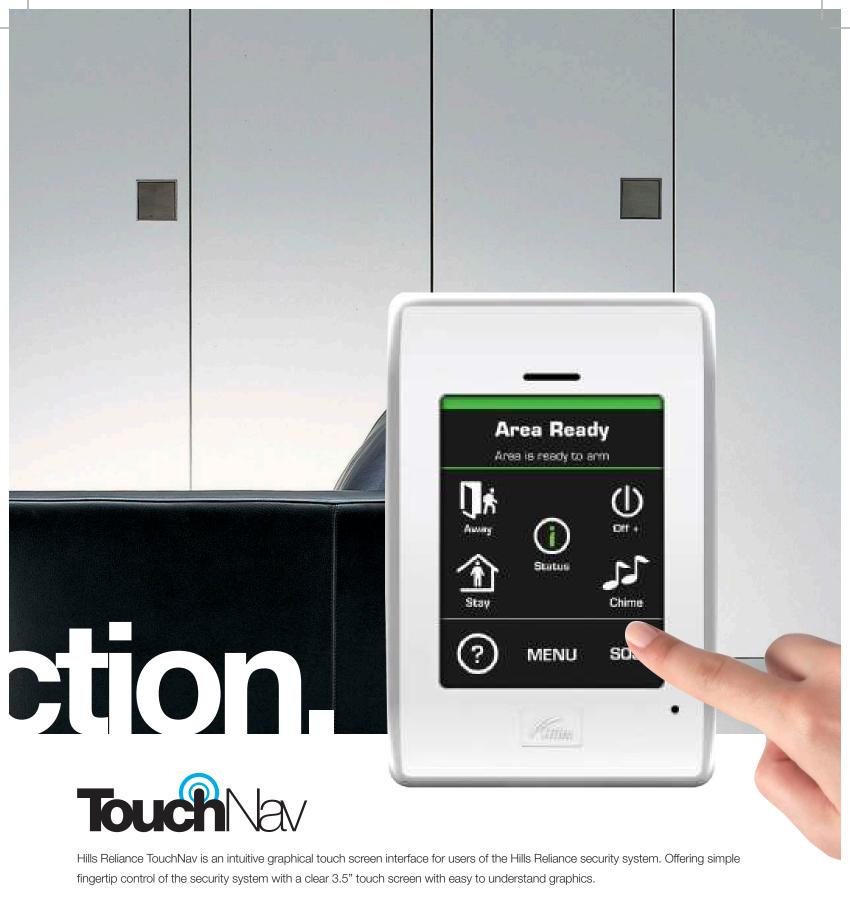

Each Hills Reliance code pad has three dedicated emergency buttons to allow you to alert your Alarm Monitoring Station in the event of a fire, medical or personal emergency.

It can be customized for each location when it is installed. This includes custom naming of zones, areas, users and output names. Users can even leave messages for other users via the internal message centre. With the Hills Reliance TouchNav, security is just a touch away.