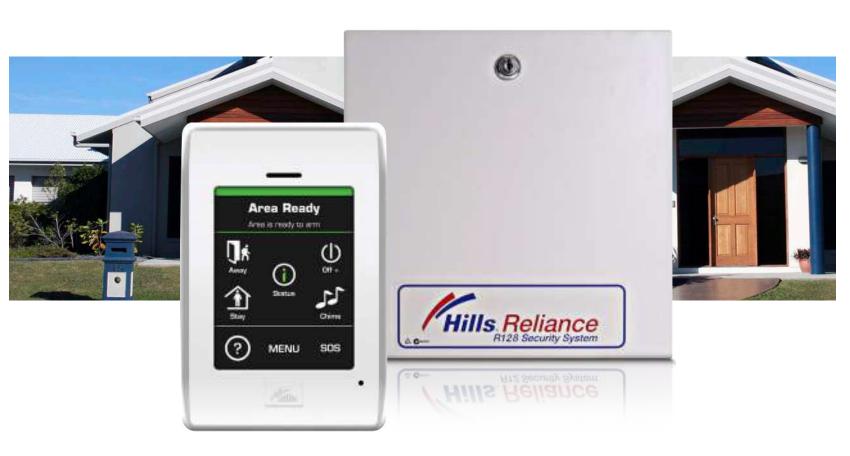

## Innovative. Stylish. Easy to Operate.

Hills Reliance uses advanced technology to make your life easier. One simple key press as you are leaving will turn on (Arm) your security system. When you return home simply enter your PIN code on a security code pad to turn off (Disarm) your security system. Or upgrade with a small wireless key fob which allows you to Arm, Disarm, activate the sirens (panic alarm) and if connected, control your garage door. When your family is home at night, the Hills Reliance can be Armed in the partial mode to monitor your home's perimeter – allowing you freedom to move around inside whilst protecting you from intruders.

Each Hills Reliance code pad has three dedicated emergency buttons to allow you to alert your Alarm Monitoring Station in the event of a fire, medical or personal emergency.

It can be customized for each location when it is installed. This includes custom naming of zones, areas, users and output names. Users can even leave messages for other users via the internal message centre. With the Hills Reliance TouchNav, security is just a touch away.