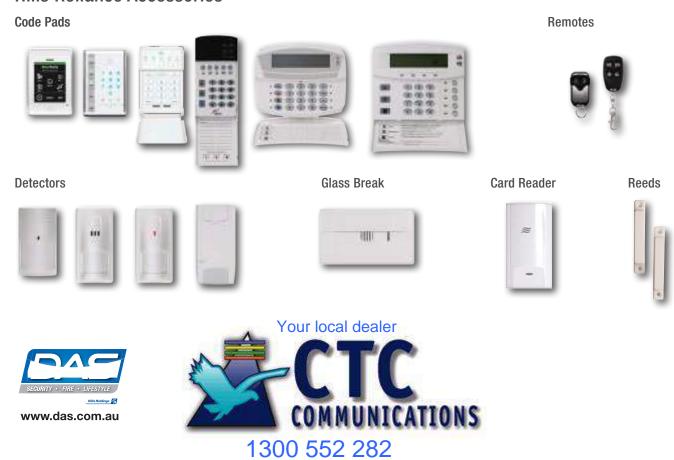

mes. Users can even leave messages for other users via the internal message centre. With the Hills Reliance TouchNav, security is just a touch away.







## Floor Plan PIR Sensors ... PIR Sensors in Kitchen VoiceNav in Office Front Door ... Reed Switch Glass Break Sensor ····· PIR Sensors VoiceNav at Front Door VoiceNav Combo in Garage Garage Door Siren & Strobe Reed Switch

- Strategically placed sensors monitor your home to keep your family safe
- Multiple Hills Reliance VoiceNavs around your home keeps your family connected with the intercom feature.
  For example, one upstairs and one downstairs.
- External combo siren & strobe draws attention to your home if an intruder is detected

https://www.ctccommunications.com.au/alarm-packages/nx-reliance.html

## Hills Reliance Accessories