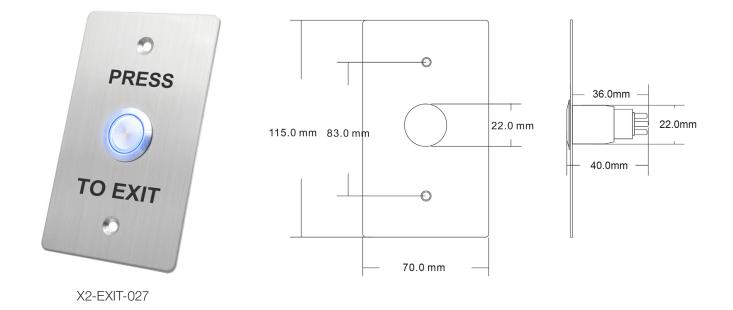

## **Specifications:**

| Dimensions         | 115 x 70 x 36mm                 |
|--------------------|---------------------------------|
| Panel Material     | 304 Stainless steel, flat plate |
| Input              | 12VDC                           |
| Contact            | Isolated 1NC + 1NO              |
| Mechanical Life    | 500,000 tested                  |
| Standby Colour     | Blue                            |
| Activate Colour    | Blue                            |
| Water Proof Rating | IP65                            |