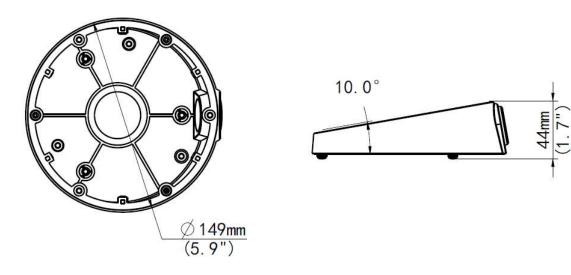

## **Dimensions**

## **Specifications**

| Bracket     | TR-UM06-C-IN                                                       |
|-------------|--------------------------------------------------------------------|
| Application | Indoor, incline installation for 4-inch fixed dome, Fisheye camera |
| Dimensions  | Ф149mmx44mm (5.9" x 1.7")                                          |
| Weight      | 0.22kg(0.49lb)                                                     |
| Material    | Aluminum alloy                                                     |