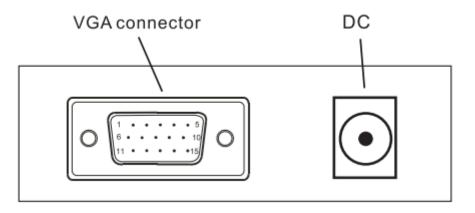

### Interfaces

# UNV

| Viewing Angle         | Horizontal 90°, Vertical 65°                                                                                                                                            |
|-----------------------|-------------------------------------------------------------------------------------------------------------------------------------------------------------------------|
| Interface             |                                                                                                                                                                         |
| VGA                   | 1                                                                                                                                                                       |
| OSD                   |                                                                                                                                                                         |
| Multi- Language       | 16 (English, France, Spanish, Portuguese, German, Italian, Dutch, Swedish, Finnish, Polish,<br>Czech, Russia, Korea, Simplified Chinese, Traditional Chinese, Japanese) |
| Mounting              |                                                                                                                                                                         |
| VESA                  | 100mm x 100mm                                                                                                                                                           |
| General               |                                                                                                                                                                         |
| Power supply          | DC 12V 2.5A                                                                                                                                                             |
| Consumption           | <20 W(on)                                                                                                                                                               |
|                       | <0.5 W(Standby)                                                                                                                                                         |
| Operation Temperature | 0°C ~ 40 °C                                                                                                                                                             |
| Operating Humidity    | 20%~90%                                                                                                                                                                 |
| Storage Temperature   | -20°C ~ 60°C                                                                                                                                                            |
| Storage Humidity      | 10%~90%                                                                                                                                                                 |
| Dimension (W×H×D)     | 447 mm × 354.93 mm × 142 mm                                                                                                                                             |
| Weight                | Net Weight:2.12 Kg Cross Weight: 3.2Kg                                                                                                                                  |
| Accessory             |                                                                                                                                                                         |
| Standard              | VGA cable, Adapter & power cable, Pedestal, Quick Guide                                                                                                                 |