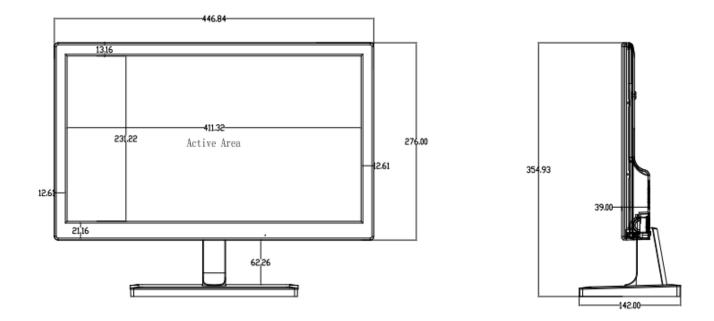

### Dimensions

# UNV

| Viewing Angle         | Horizontal 90°, Vertical 65°                                                                                                                                            |
|-----------------------|-------------------------------------------------------------------------------------------------------------------------------------------------------------------------|
| Interface             |                                                                                                                                                                         |
| VGA                   | 1                                                                                                                                                                       |
| OSD                   |                                                                                                                                                                         |
| Multi- Language       | 16 (English, France, Spanish, Portuguese, German, Italian, Dutch, Swedish, Finnish, Polish,<br>Czech, Russia, Korea, Simplified Chinese, Traditional Chinese, Japanese) |
| Mounting              |                                                                                                                                                                         |
| VESA                  | 100mm x 100mm                                                                                                                                                           |
| General               |                                                                                                                                                                         |
| Power supply          | DC 12V 2.5A                                                                                                                                                             |
| Consumption           | <20 W(on)                                                                                                                                                               |
|                       | <0.5 W(Standby)                                                                                                                                                         |
| Operation Temperature | 0°C ~ 40 °C                                                                                                                                                             |
| Operating Humidity    | 20%~90%                                                                                                                                                                 |
| Storage Temperature   | -20°C ~ 60°C                                                                                                                                                            |
| Storage Humidity      | 10%~90%                                                                                                                                                                 |
| Dimension (W×H×D)     | 447 mm × 354.93 mm × 142 mm                                                                                                                                             |
| Weight                | Net Weight:2.12 Kg Cross Weight: 3.2Kg                                                                                                                                  |
| Accessory             |                                                                                                                                                                         |
| Standard              | VGA cable, Adapter & power cable, Pedestal, Quick Guide                                                                                                                 |