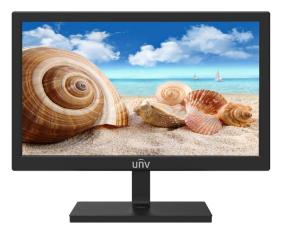

### 19" LED HD Monitor

### MW3219-V

UNV

#### **Key Features**

- High fidelity digital processing, brilliant and vivid video
- 16.7M high quality image colors
- LED backlight technology with 1366×768
- User-friendly operation menu, which is simple to operate
- Lower power consumption and long life cycle
- Support 7\*24 working
- VESA stand bracket
- Support multiply language